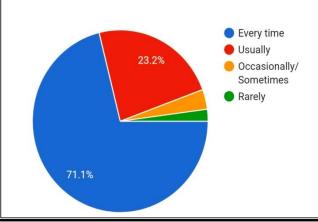

142 responses

11. Your mentor does a necessary follow-up with an assigned task to you.

ನಿಮ್ಮ ಮಾರ್ಗದರ್ಶಕರು ನಿಮಗೆ ನಿಯೋಜಿಸಲಾದ ಕಾರ್ಯದೊಂದಿಗೆ ಅಗತ್ಯವಾದ ಅನುಸರಣೆಯನ್ನು ಮಾಡುತ್ತಾರೆ.

12.The teachers illustrate the concepts through example and applications ಶಿಕ್ಷಕರು ಪರಿಕಲ್ಪನೆಗಳನ್ನು ಉದಾಹರಣೆ ಮತ್ತು ಅನ್ವಯಗಳ ಮೂಲಕ ವಿವರಿಸುತ್ತಾರೆ 142 responses

Every time Usually Occasionally/ Sometimes Rarely

Сору

16.The institute/teachers use student centric methods, such as experiential learning , participative learning and problem solving methodologies for enhancing learning experiences. ಇಸ್ಟಿಟ್ಯೂಟ್/ ಶಿಕ್ಷಕರು ಕಲಿಕೆಯ ಅನುಭವಗಳನ್ನು ಹೆಚ್ಚಿಸಲು ವಿದ್ಯಾರ್ಥಿ ಕೇಂದ್ರಿತ ವಿಧಾನಗಳನ್ನು ಬಳಸುತ್ತಾರೆ, ಉದಾಹರಣೆಗೆ ಅನುಭವದ ಕಲಿಕೆ , ಭಾಗವಹಿಸುವ ಕಲಿಕೆ ಮತ್ತು ಸಮಸ್ಯೆ ಪರಿಹರಿಸುವ ವಿಧಾನಗಳು.