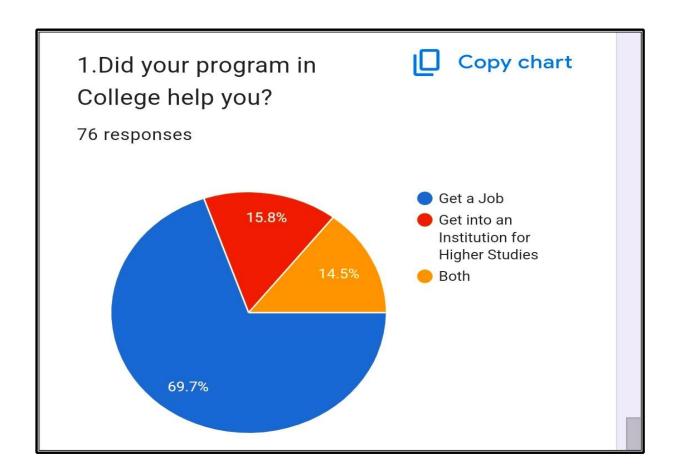

#### **SRI SHARADA COLLEGE**

Managed by Sri Sharada College Trust, Basrur Reaccredited by NAAC: B++ and Affiliated to Mangalore University Basrur – 576 211, Udupi District, Karnataka

Alumni Feedback Analysis Report