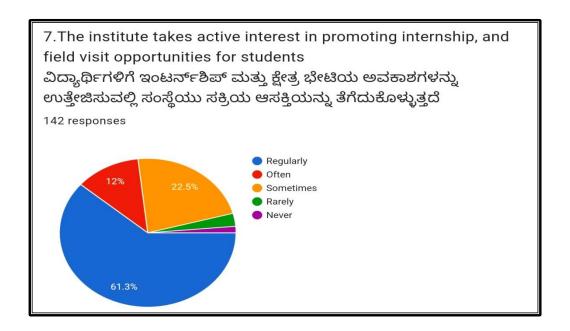

#### **SRI SHARADA COLLEGE**



**Students Feedback Analysis Report** 

### SRI SHARADA COLLEGE,BASRUR Student Satisfaction Survey 2023-24 ವಿದ್ಯಾರ್ಥಿ ತೃಪ್ತಿ ಸಮೀಕ್ಷೆ 2023-24























10. Teachers inform you about your expected competencies, course outcomes and programme outcomes.

ನಿಮ್ಮ ನಿರೀಕ್ಷಿತ ಸಾಮರ್ಥ್ಯಗಳು, ಕೋರ್ಸ್ ಫಲಿತಾಂಶಗಳು ಮತ್ತು ಕಾರ್ಯಕ್ರಮದ ಫಲಿತಾಂಶಗಳ ಬಗ್ಗೆ ಶಿಕ್ಷಕರು ನಿಮಗೆ ತಿಳಿಸುತ್ತಾರೆ.

142 responses



11. Your mentor does a necessary follow-up with an assigned task to you.

ನಿಮ್ಮ ಮಾರ್ಗದರ್ಶಕರು ನಿಮಗೆ ನಿಯೋಜಿಸಲಾದ ಕಾರ್ಯದೊಂದಿಗೆ ಅಗತ್ಯವಾದ ಅನುಸರಣೆಯನ್ನು ಮಾಡುತ್ತಾರೆ.



12.The teachers illustrate the concepts through example and applications ಶಿಕ್ಷಕರು ಪರಿಕಲ್ಪನೆಗಳನ್ನು ಉದಾಹರಣೆ ಮತ್ತು ಅನ್ವಯಗಳ ಮೂಲಕ ವಿವರಿಸುತ್ತಾರೆ 142 responses

Every time Usually Occasionally/ Sometimes Rarely







Сору

16.The institute/teachers use student centric methods, such as experiential learning , participative learning and problem solving methodologies for enhancing learning experiences. ಇಸ್ಟಿಟ್ಯೂಟ್