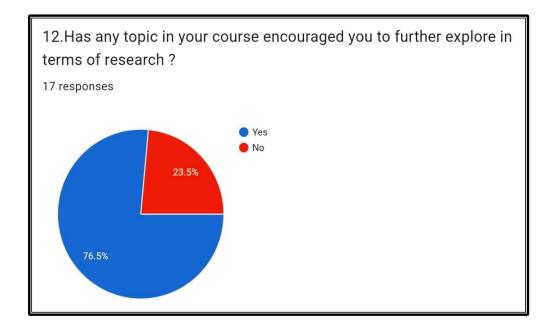

## SRI SHARADA COLLEGE, BASRUR Faculty Feedback Year 2023-24

PRINCIPAL SRI SHARADA COLLEGE BASRUR 576 211