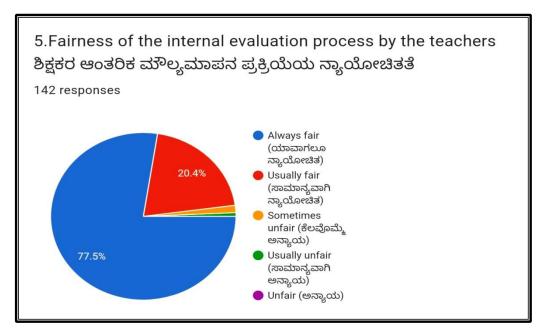

#### **SRI SHARADA COLLEGE**



**Students Feedback Analysis Report** 

### SRI SHARADA COLLEGE,BASRUR Student Satisfaction Survey 2023-24 ವಿದ್ಯಾರ್ಥಿ ತೃಪ್ತಿ ಸಮೀಕ್ಷೆ 2023-24























10. Teachers inform you about your expected competencies, course outcomes and programme outcomes.

ನಿಮ್ಮ ನಿರೀಕ್ಷಿತ ಸಾಮರ್ಥ್ಯಗಳು, ಕೋರ್ಸ್ ಫಲಿತಾಂಶಗಳು ಮತ್ತು ಕಾರ್ಯಕ್ರಮದ ಫಲಿತಾಂಶಗಳ ಬಗ್ಗೆ ಶಿಕ್ಷಕರು ನಿಮಗೆ ತಿಳಿಸುತ್ತಾರೆ.

142 responses



11. Your mentor does a necessary follow-up with an assigned task to you.

ನಿಮ್ಮ ಮಾರ್ಗದರ್ಶಕರು ನಿಮಗೆ ನಿಯೋಜಿಸಲಾದ ಕಾರ್ಯದೊಂದಿಗೆ ಅಗತ್ಯವಾದ ಅನುಸರಣೆಯನ್ನು ಮಾಡುತ್ತಾರೆ.



12.The teachers illustrate the concepts through example and applications ಶಿಕ್ಷಕರು ಪರಿಕಲ್ಪನೆಗಳನ್ನು ಉದಾಹರಣೆ ಮತ್ತು ಅನ್ವಯಗಳ ಮೂಲಕ ವಿವರಿಸುತ್ತಾರೆ 142 responses

Every time Usually Occasionally/ Sometimes Rarely







Сору

16.The institute/teachers use student centric methods, such as experiential learning , participative learning and problem solving methodologies for enhancing learning experiences. ಇಸ್ಟಿಟ್