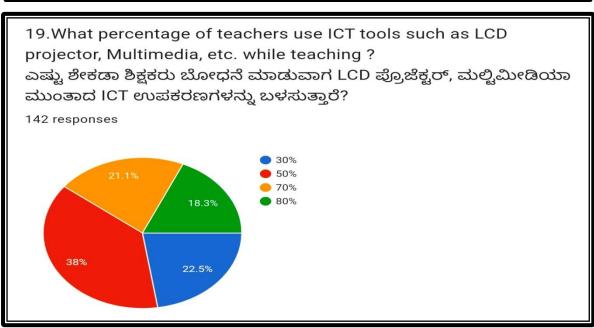

142 responses

11. Your mentor does a necessary follow-up with an assigned task to you.

ನಿಮ್ಮ ಮಾರ್ಗದರ್ಶಕರು ನಿಮಗೆ ನಿಯೋಜಿಸಲಾದ ಕಾರ್ಯದೊಂದಿಗೆ ಅಗತ್ಯವಾದ ಅನುಸರಣೆಯನ್ನು ಮಾಡುತ್ತಾರೆ.

12.The teachers illustrate the concepts through example and applications ಶಿಕ್ಷಕರು ಪರಿಕಲ್ಪನೆಗಳನ್ನು ಉದಾಹರಣೆ ಮತ್ತು ಅನ್ವಯಗಳ ಮೂಲಕ ವಿವರಿಸುತ್ತಾರೆ 142 responses