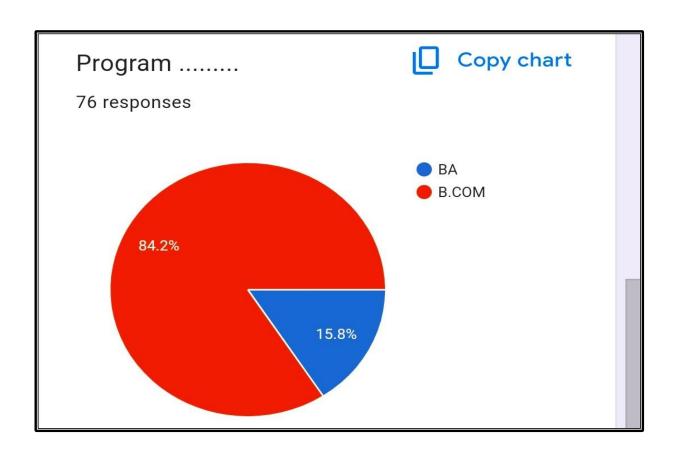

#### **SRI SHARADA COLLEGE**

Managed by Sri Sharada College Trust, Basrur Reaccredited by NAAC: B++ and Affiliated to Mangalore University Basrur – 576 211, Udupi District, Karnataka

Alumni Feedback Analysis Report