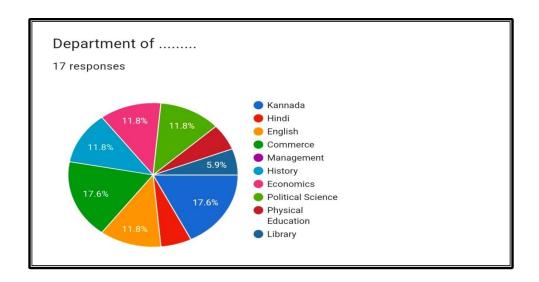

18.Efforts are made by the institute/teachers to inculcate soft skill, life skills and employability skill to make you ready for the world of work.

□ Copy

ನಿಮ್ಮನ್ನು ಕೆಲಸದ ಜಗತ್ತಿಗೆ ಸಿದ್ಧಗೊಳಿಸಲು ಸಾಫ್ಟ್ ಸ್ಕಿಲ್, ಲೈಫ್ ಸ್ಕಿಲ್ಸ್ ಮತ್ತು ಎಂಪ್ಲಾಯಬಿಲಿಟಿ ಕೌಶಲವನ್ನು ಬೆಳೆಸಲು ಸಂಸ್ಥೆ/ ಶಿಕ್ಷಕರು ಪ್ರಯತ್ನಗಳನ್ನು ಮಾಡುತ್ತಾರೆ.





20. The overall quality of teaching-learning process in your institute is very good.

ನಿಮ್ಮ ಸಂಸ್ಥೆಯಲ್ಲಿನ ಬೋಧನೆ-ಕಲಿಕೆ ಪ್ರಕ್ರಿಯೆಯ ಒಟ್ಟಾರೆ ಗುಣಮಟ್ಟ ತುಂಬಾ ಉತ್ತಮವಾಗಿದೆ.

142 responses





PRINCIPAL SRI SHARADA COLLEGE BASHUR 576 211



Managed by Sri Sharada College Trust, Basrur
Reaccredited by NAAC: B++ and Affiliated to Mangalore University
Basrur – 576 211, Udupi District, Karnataka

**Faculty Feedback Analysis Report** 

## SRI SHARADA COLLEGE, BASRUR Faculty Feedback Year 2023-24































PRINCIPAL SRI SHARADA COLLEGE BASRUR 576 211

#### **SRI SHARADA COLLEGE**



**Employer Feedback Analysis Report** 

# SRI SHARADA COLLEGE,BASRUR Employer Feedback Year 2023-24























#### **SRI SHARADA COLLEGE**

Managed by Sri Sharada College Trust, Basrur Reaccredited by NAAC: B++ and Affiliated to Mangalore University Basrur – 576 211, Udupi District, Karnataka

Alumni Feedback Analysis Report













PRINCIPAL SRI SHARADA COLLEGE BASHUR 576 211