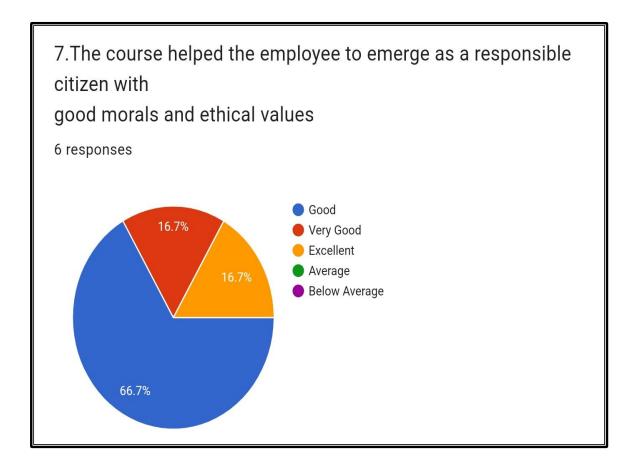

ಿಲ್ಸ್ ಮತ್ತು ಎಂಪ್ಲಾಯಬಿಲಿಟಿ ಕೌಶಲವನ್ನು ಬೆಳೆಸಲು ಸಂಸ್ಥೆ/ ಶಿಕ್ಷಕರು ಪ್ರಯತ್ನಗಳನ್ನು ಮಾಡುತ್ತಾರೆ.





20. The overall quality of teaching-learning process in your institute is very good.

ನಿಮ್ಮ ಸಂಸ್ಥೆಯಲ್ಲಿನ ಬೋಧನೆ-ಕಲಿಕೆ ಪ್ರಕ್ರಿಯೆಯ ಒಟ್ಟಾರೆ ಗುಣಮಟ್ಟ ತುಂಬಾ ಉತ್ತಮವಾಗಿದೆ.

142 responses





PRINCIPAL SRI SHARADA COLLEGE BASHUR 576 211



Managed by Sri Sharada College Trust, Basrur
Reaccredited by NAAC: B++ and Affiliated to Mangalore University
Basrur – 576 211, Udupi District, Karnataka

**Faculty Feedback Analysis Report** 

## SRI SHARADA COLLEGE, BASRUR Faculty Feedback Year 2023-24































PRINCIPAL SRI SHARADA COLLEGE BASRUR 576 211

#### **SRI SHARADA COLLEGE**



**Employer Feedback Analysis Report** 

# SRI SHARADA COLLEGE,BASRUR Employer Feedback Year 2023-24























#### **SRI SHARADA COLLEGE**

Managed by Sri Sharada College Trust, Basrur Reaccredited by NAAC: B++ and Affiliated to Mangalore University Basrur – 576 211, Udupi District, Karnataka

Alumni Feedback Analysis Report













PRINCIPAL SRI SHARADA COLLEGE BASHUR 576 211