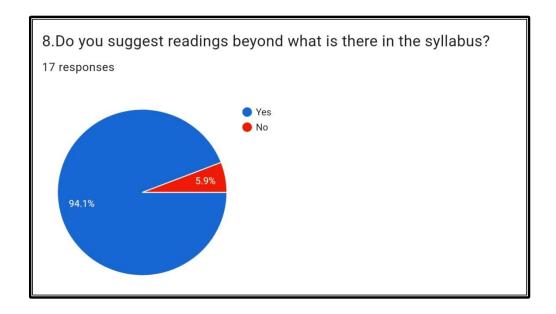

made by the institute/teachers to inculcate soft skill, life skills and employability skill to make you ready for the world of work.

□ Copy

ನಿಮ್ಮನ್ನು ಕೆಲಸದ ಜಗತ್ತಿಗೆ ಸಿದ್ಧಗೊಳಿಸಲು ಸಾಫ್ಟ್ ಸ್ಕಿಲ್, ಲೈಫ್ ಸ್ಕಿಲ್ಸ್ ಮತ್ತು ಎಂಪ್ಲಾಯಬಿಲಿಟಿ ಕೌಶಲವನ್ನು ಬೆಳೆಸಲು ಸಂಸ್ಥೆ/ ಶಿಕ್ಷಕರು ಪ್ರಯತ್ನಗಳನ್ನು ಮಾಡುತ್ತಾರೆ.





20. The overall quality of teaching-learning process in your institute is very good.

ನಿಮ್ಮ ಸಂಸ್ಥೆಯಲ್ಲಿನ ಬೋಧನೆ-ಕಲಿಕೆ ಪ್ರಕ್ರಿಯೆಯ ಒಟ್ಟಾರೆ ಗುಣಮಟ್ಟ ತುಂಬಾ ಉತ್ತಮವಾಗಿದೆ.

142 responses





PRINCIPAL SRI SHARADA COLLEGE BASHUR 576 211



Managed by Sri Sharada College Trust, Basrur
Reaccredited by NAAC: B++ and Affiliated to Mangalore University
Basrur – 576 211, Udupi District, Karnataka

**Faculty Feedback Analysis Report** 

## SRI SHARADA COLLEGE, BASRUR Faculty Feedback Year 2023-24































PRINCIPAL SRI SHARADA COLLEGE BASRUR 576 211

#### **SRI SHARADA COLLEGE**



**Employer Feedback Analysis Report** 

# SRI SHARADA COLLEGE,BASRUR Employer Feedback Year 2023-24























#### **SRI SHARADA COLLEGE**

Managed by Sri Sharada College Trust, Basrur Reaccredited by NAAC: B++ and Affiliated to Mangalore University Basrur – 576 211, Udupi District, Karnataka

Alumni Feedback Analysis Report













PRINCIPAL SRI SHARADA COLLEGE BASHUR 576 211