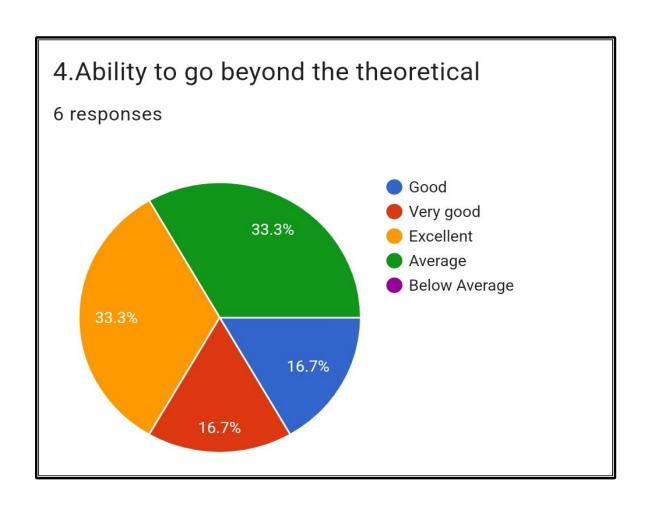

ಫ್ ಸ್ಕಿಲ್ಸ್ ಮತ್ತು ಎಂಪ್ಲಾಯಬಿಲಿಟಿ ಕೌಶಲವನ್ನು ಬೆಳೆಸಲು ಸಂಸ್ಥೆ/ ಶಿಕ್ಷಕರು ಪ್ರಯತ್ನಗಳನ್ನು ಮಾಡುತ್ತಾರೆ.





20. The overall quality of teaching-learning process in your institute is very good.

ನಿಮ್ಮ ಸಂಸ್ಥೆಯಲ್ಲಿನ ಬೋಧನೆ-ಕಲಿಕೆ ಪ್ರಕ್ರಿಯೆಯ ಒಟ್ಟಾರೆ ಗುಣಮಟ್ಟ ತುಂಬಾ ಉತ್ತಮವಾಗಿದೆ.

142 responses





PRINCIPAL SRI SHARADA COLLEGE BASHUR 576 211



Managed by Sri Sharada College Trust, Basrur
Reaccredited by NAAC: B++ and Affiliated to Mangalore University
Basrur – 576 211, Udupi District, Karnataka

**Faculty Feedback Analysis Report** 

## SRI SHARADA COLLEGE, BASRUR Faculty Feedback Year 2023-24































PRINCIPAL SRI SHARADA COLLEGE BASRUR 576 211

#### **SRI SHARADA COLLEGE**



**Employer Feedback Analysis Report** 

# SRI SHARADA COLLEGE,BASRUR Employer Feedback Year 2023-24























#### **SRI SHARADA COLLEGE**

Managed by Sri Sharada College Trust, Basrur Reaccredited by NAAC: B++ and Affiliated to Mangalore University Basrur – 576 211, Udupi District, Karnataka

Alumni Feedback Analysis Report













PRINCIPAL SRI SHARADA COLLEGE BASHUR 576 211