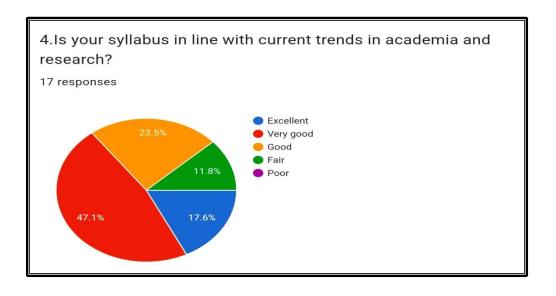

## SRI SHARADA COLLEGE, BASRUR Faculty Feedback Year 2023-24

PRINCIPAL SRI SHARADA COLLEGE BASRUR 576 211