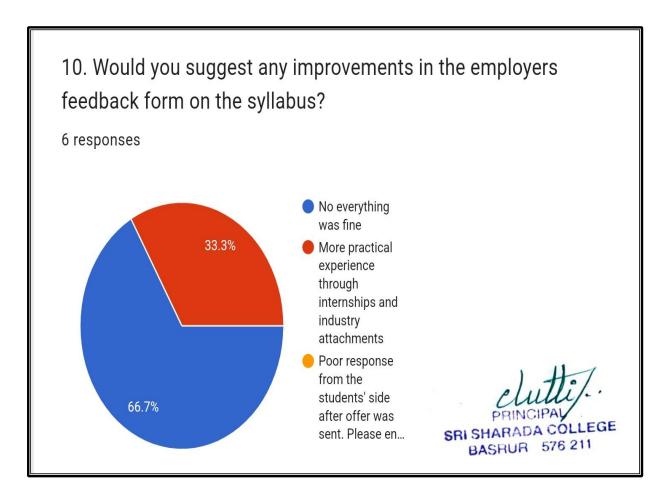

#### **SRI SHARADA COLLEGE**

**Employer Feedback Analysis Report** 

# SRI SHARADA COLLEGE,BASRUR Employer Feedback Year 2023-24