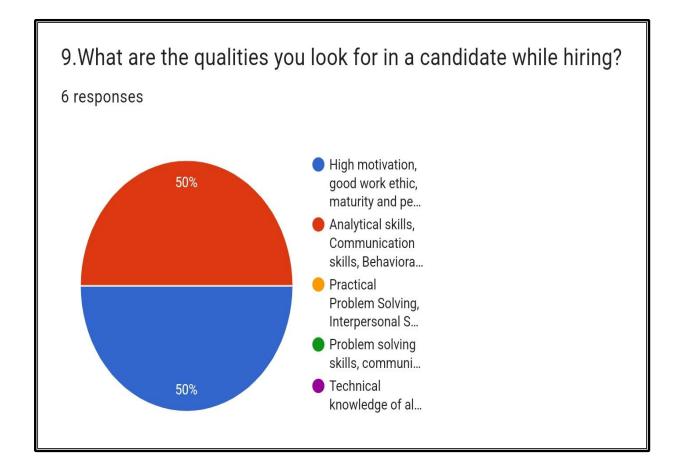

್ ಮತ್ತು ಎಂಪ್ಲಾಯಬಿಲಿಟಿ ಕೌಶಲವನ್ನು ಬೆಳೆಸಲು ಸಂಸ್ಥೆ/ ಶಿಕ್ಷಕರು ಪ್ರಯತ್ನಗಳನ್ನು ಮಾಡುತ್ತಾರೆ.





20. The overall quality of teaching-learning process in your institute is very good.

ನಿಮ್ಮ ಸಂಸ್ಥೆಯಲ್ಲಿನ ಬೋಧನೆ-ಕಲಿಕೆ ಪ್ರಕ್ರಿಯೆಯ ಒಟ್ಟಾರೆ ಗುಣಮಟ್ಟ ತುಂಬಾ ಉತ್ತಮವಾಗಿದೆ.

142 responses





PRINCIPAL SRI SHARADA COLLEGE BASHUR 576 211



Managed by Sri Sharada College Trust, Basrur
Reaccredited by NAAC: B++ and Affiliated to Mangalore University
Basrur – 576 211, Udupi District, Karnataka

**Faculty Feedback Analysis Report** 

## SRI SHARADA COLLEGE, BASRUR Faculty Feedback Year 2023-24































PRINCIPAL SRI SHARADA COLLEGE BASRUR 576 211

#### **SRI SHARADA COLLEGE**



**Employer Feedback Analysis Report** 

# SRI SHARADA COLLEGE,BASRUR Employer Feedback Year 2023-24























#### **SRI SHARADA COLLEGE**

Managed by Sri Sharada College Trust, Basrur Reaccredited by NAAC: B++ and Affiliated to Mangalore University Basrur – 576 211, Udupi District, Karnataka

Alumni Feedback Analysis Report













PRINCIPAL SRI SHARADA COLLEGE BASHUR 576 211