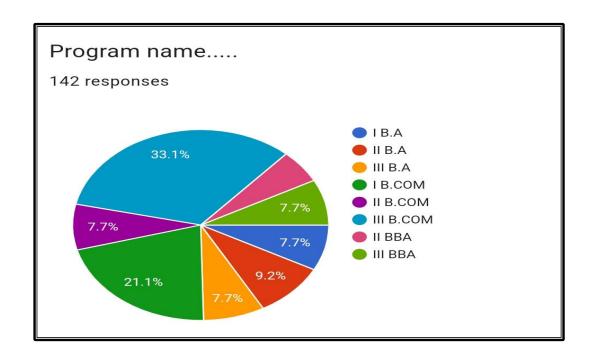

#### **SRI SHARADA COLLEGE**

**Students Feedback Analysis Report** 

### SRI SHARADA COLLEGE,BASRUR Student Satisfaction Survey 2023-24 ವಿದ್ಯಾರ್ಥಿ ತೃಪ್ತಿ ಸಮೀಕ್ಷೆ 2023-24

10. Teachers inform you about your expected competencies, course outcomes and programme outcomes.

ನಿಮ್ಮ ನಿರೀಕ್ಷಿತ ಸಾಮರ್ಥ್ಯಗಳು, ಕೋರ್ಸ್ ಫಲಿತಾಂಶಗಳು ಮತ್ತು ಕಾರ್ಯಕ್ರಮದ ಫಲಿತಾಂಶಗಳ ಬಗ್ಗೆ ಶಿಕ್ಷಕರು ನಿಮಗೆ ತಿಳಿಸುತ್ತಾರೆ.