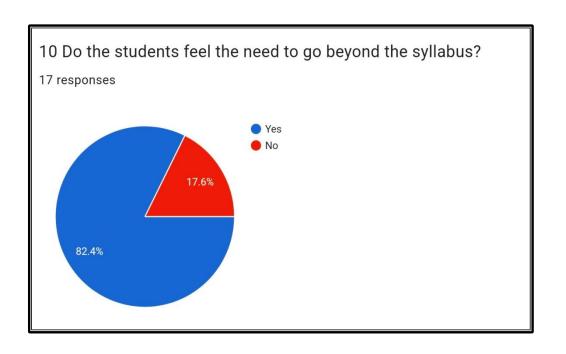

by the institute/teachers to inculcate soft skill, life skills and employability skill to make you ready for the world of work.

□ Copy

ನಿಮ್ಮನ್ನು ಕೆಲಸದ ಜಗತ್ತಿಗೆ ಸಿದ್ಧಗೊಳಿಸಲು ಸಾಫ್ಟ್ ಸ್ಕಿಲ್, ಲೈಫ್ ಸ್ಕಿಲ್ಸ್ ಮತ್ತು ಎಂಪ್ಲಾಯಬಿಲಿಟಿ ಕೌಶಲವನ್ನು ಬೆಳೆಸಲು ಸಂಸ್ಥೆ/ ಶಿಕ್ಷಕರು ಪ್ರಯತ್ನಗಳನ್ನು ಮಾಡುತ್ತಾರೆ.





20. The overall quality of teaching-learning process in your institute is very good.

ನಿಮ್ಮ ಸಂಸ್ಥೆಯಲ್ಲಿನ ಬೋಧನೆ-ಕಲಿಕೆ ಪ್ರಕ್ರಿಯೆಯ ಒಟ್ಟಾರೆ ಗುಣಮಟ್ಟ ತುಂಬಾ ಉತ್ತಮವಾಗಿದೆ.

142 responses





PRINCIPAL SRI SHARADA COLLEGE BASHUR 576 211



Managed by Sri Sharada College Trust, Basrur
Reaccredited by NAAC: B++ and Affiliated to Mangalore University
Basrur – 576 211, Udupi District, Karnataka

**Faculty Feedback Analysis Report** 

## SRI SHARADA COLLEGE, BASRUR Faculty Feedback Year 2023-24































PRINCIPAL SRI SHARADA COLLEGE BASRUR 576 211

#### **SRI SHARADA COLLEGE**



**Employer Feedback Analysis Report** 

# SRI SHARADA COLLEGE,BASRUR Employer Feedback Year 2023-24























#### **SRI SHARADA COLLEGE**

Managed by Sri Sharada College Trust, Basrur Reaccredited by NAAC: B++ and Affiliated to Mangalore University Basrur – 576 211, Udupi District, Karnataka

Alumni Feedback Analysis Report













PRINCIPAL SRI SHARADA COLLEGE BASHUR 576 211