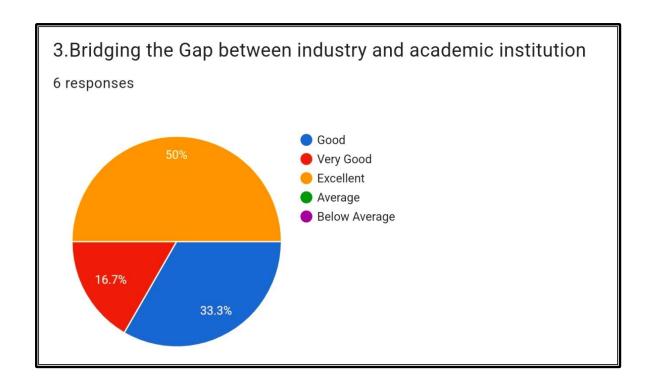

ಲೈಫ್ ಸ್ಕಿಲ್ಸ್ ಮತ್ತು ಎಂಪ್ಲಾಯಬಿಲಿಟಿ ಕೌಶಲವನ್ನು ಬೆಳೆಸಲು ಸಂಸ್ಥೆ/ ಶಿಕ್ಷಕರು ಪ್ರಯತ್ನಗಳನ್ನು ಮಾಡುತ್ತಾರೆ.





20. The overall quality of teaching-learning process in your institute is very good.

ನಿಮ್ಮ ಸಂಸ್ಥೆಯಲ್ಲಿನ ಬೋಧನೆ-ಕಲಿಕೆ ಪ್ರಕ್ರಿಯೆಯ ಒಟ್ಟಾರೆ ಗುಣಮಟ್ಟ ತುಂಬಾ ಉತ್ತಮವಾಗಿದೆ.

142 responses





PRINCIPAL SRI SHARADA COLLEGE BASHUR 576 211



Managed by Sri Sharada College Trust, Basrur
Reaccredited by NAAC: B++ and Affiliated to Mangalore University
Basrur – 576 211, Udupi District, Karnataka

**Faculty Feedback Analysis Report** 

## SRI SHARADA COLLEGE, BASRUR Faculty Feedback Year 2023-24































PRINCIPAL SRI SHARADA COLLEGE BASRUR 576 211

#### **SRI SHARADA COLLEGE**



**Employer Feedback Analysis Report** 

# SRI SHARADA COLLEGE,BASRUR Employer Feedback Year 2023-24























#### **SRI SHARADA COLLEGE**

Managed by Sri Sharada College Trust, Basrur Reaccredited by NAAC: B++ and Affiliated to Mangalore University Basrur – 576 211, Udupi District, Karnataka

Alumni Feedback Analysis Report













PRINCIPAL SRI SHARADA COLLEGE BASHUR 576 211