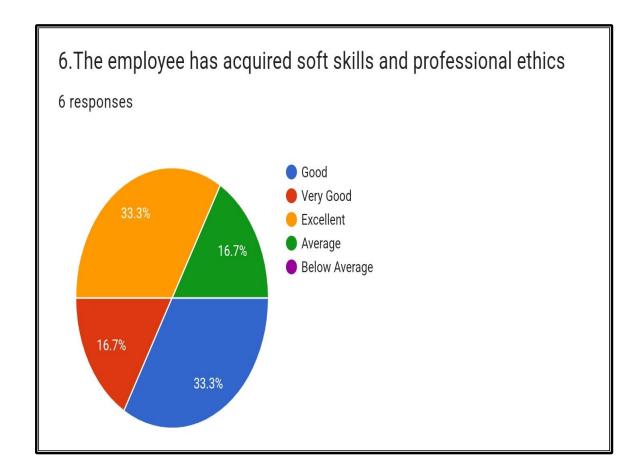

್ಕಿಲ್ಸ್ ಮತ್ತು ಎಂಪ್ಲಾಯಬಿಲಿಟಿ ಕೌಶಲವನ್ನು ಬೆಳೆಸಲು ಸಂಸ್ಥೆ/ ಶಿಕ್ಷಕರು ಪ್ರಯತ್ನಗಳನ್ನು ಮಾಡುತ್ತಾರೆ.





20. The overall quality of teaching-learning process in your institute is very good.

ನಿಮ್ಮ ಸಂಸ್ಥೆಯಲ್ಲಿನ ಬೋಧನೆ-ಕಲಿಕೆ ಪ್ರಕ್ರಿಯೆಯ ಒಟ್ಟಾರೆ ಗುಣಮಟ್ಟ ತುಂಬಾ ಉತ್ತಮವಾಗಿದೆ.

142 responses





PRINCIPAL SRI SHARADA COLLEGE BASHUR 576 211



Managed by Sri Sharada College Trust, Basrur
Reaccredited by NAAC: B++ and Affiliated to Mangalore University
Basrur – 576 211, Udupi District, Karnataka

**Faculty Feedback Analysis Report** 

## SRI SHARADA COLLEGE, BASRUR Faculty Feedback Year 2023-24































PRINCIPAL SRI SHARADA COLLEGE BASRUR 576 211

#### **SRI SHARADA COLLEGE**



**Employer Feedback Analysis Report** 

# SRI SHARADA COLLEGE,BASRUR Employer Feedback Year 2023-24























#### **SRI SHARADA COLLEGE**

Managed by Sri Sharada College Trust, Basrur Reaccredited by NAAC: B++ and Affiliated to Mangalore University Basrur – 576 211, Udupi District, Karnataka

Alumni Feedback Analysis Report













PRINCIPAL SRI SHARADA COLLEGE BASHUR 576 211