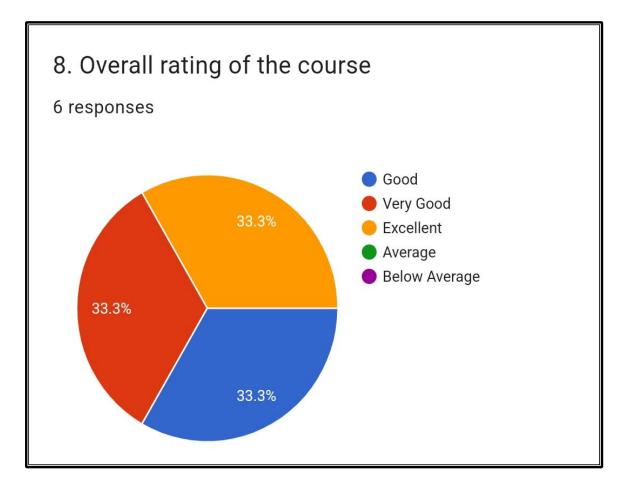

್ಸ್ ಮತ್ತು ಎಂಪ್ಲಾಯಬಿಲಿಟಿ ಕೌಶಲವನ್ನು ಬೆಳೆಸಲು ಸಂಸ್ಥೆ/ ಶಿಕ್ಷಕರು ಪ್ರಯತ್ನಗಳನ್ನು ಮಾಡುತ್ತಾರೆ.





20. The overall quality of teaching-learning process in your institute is very good.

ನಿಮ್ಮ ಸಂಸ್ಥೆಯಲ್ಲಿನ ಬೋಧನೆ-ಕಲಿಕೆ ಪ್ರಕ್ರಿಯೆಯ ಒಟ್ಟಾರೆ ಗುಣಮಟ್ಟ ತುಂಬಾ ಉತ್ತಮವಾಗಿದೆ.

142 responses





PRINCIPAL SRI SHARADA COLLEGE BASHUR 576 211



Managed by Sri Sharada College Trust, Basrur
Reaccredited by NAAC: B++ and Affiliated to Mangalore University
Basrur – 576 211, Udupi District, Karnataka

**Faculty Feedback Analysis Report** 

## SRI SHARADA COLLEGE, BASRUR Faculty Feedback Year 2023-24































PRINCIPAL SRI SHARADA COLLEGE BASRUR 576 211

#### **SRI SHARADA COLLEGE**



**Employer Feedback Analysis Report** 

# SRI SHARADA COLLEGE,BASRUR Employer Feedback Year 2023-24























#### **SRI SHARADA COLLEGE**

Managed by Sri Sharada College Trust, Basrur Reaccredited by NAAC: B++ and Affiliated to Mangalore University Basrur – 576 211, Udupi District, Karnataka

Alumni Feedback Analysis Report













PRINCIPAL SRI SHARADA COLLEGE BASHUR 576 211