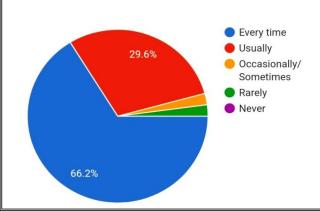

142 responses

11. Your mentor does a necessary follow-up with an assigned task to you.

ನಿಮ್ಮ ಮಾರ್ಗದರ್ಶಕರು ನಿಮಗೆ ನಿಯೋಜಿಸಲಾದ ಕಾರ್ಯದೊಂದಿಗೆ ಅಗತ್ಯವಾದ ಅನುಸರಣೆಯನ್ನು ಮಾಡುತ್ತಾರೆ.

12.The teachers illustrate the concepts through example and applications ಶಿಕ್ಷಕರು ಪರಿಕಲ್ಪನೆಗಳನ್ನು ಉದಾಹರಣೆ ಮತ್ತು ಅನ್ವಯಗಳ ಮೂಲಕ ವಿವರಿಸುತ್ತಾರೆ 142 responses