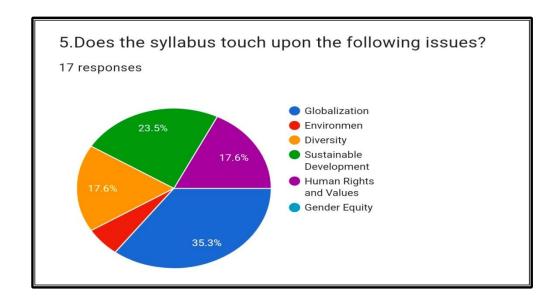

## SRI SHARADA COLLEGE, BASRUR Faculty Feedback Year 2023-24

PRINCIPAL SRI SHARADA COLLEGE BASRUR 576 211