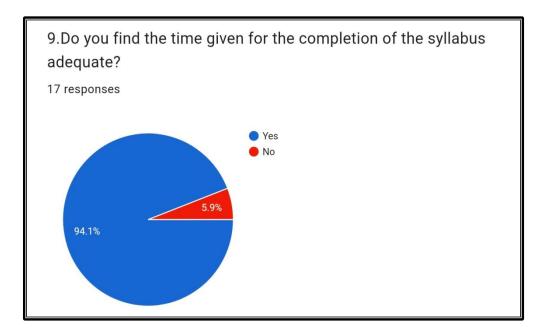

de by the institute/teachers to inculcate soft skill, life skills and employability skill to make you ready for the world of work.

□ Copy

ನಿಮ್ಮನ್ನು ಕೆಲಸದ ಜಗತ್ತಿಗೆ ಸಿದ್ಧಗೊಳಿಸಲು ಸಾಫ್ಟ್ ಸ್ಕಿಲ್, ಲೈಫ್ ಸ್ಕಿಲ್ಸ್ ಮತ್ತು ಎಂಪ್ಲಾಯಬಿಲಿಟಿ ಕೌಶಲವನ್ನು ಬೆಳೆಸಲು ಸಂಸ್ಥೆ/ ಶಿಕ್ಷಕರು ಪ್ರಯತ್ನಗಳನ್ನು ಮಾಡುತ್ತಾರೆ.





20. The overall quality of teaching-learning process in your institute is very good.

ನಿಮ್ಮ ಸಂಸ್ಥೆಯಲ್ಲಿನ ಬೋಧನೆ-ಕಲಿಕೆ ಪ್ರಕ್ರಿಯೆಯ ಒಟ್ಟಾರೆ ಗುಣಮಟ್ಟ ತುಂಬಾ ಉತ್ತಮವಾಗಿದೆ.

142 responses





PRINCIPAL SRI SHARADA COLLEGE BASHUR 576 211



Managed by Sri Sharada College Trust, Basrur
Reaccredited by NAAC: B++ and Affiliated to Mangalore University
Basrur – 576 211, Udupi District, Karnataka

**Faculty Feedback Analysis Report** 

## SRI SHARADA COLLEGE, BASRUR Faculty Feedback Year 2023-24































PRINCIPAL SRI SHARADA COLLEGE BASRUR 576 211

#### **SRI SHARADA COLLEGE**



**Employer Feedback Analysis Report** 

# SRI SHARADA COLLEGE,BASRUR Employer Feedback Year 2023-24























#### **SRI SHARADA COLLEGE**

Managed by Sri Sharada College Trust, Basrur Reaccredited by NAAC: B++ and Affiliated to Mangalore University Basrur – 576 211, Udupi District, Karnataka

Alumni Feedback Analysis Report













PRINCIPAL SRI SHARADA COLLEGE BASHUR 576 211