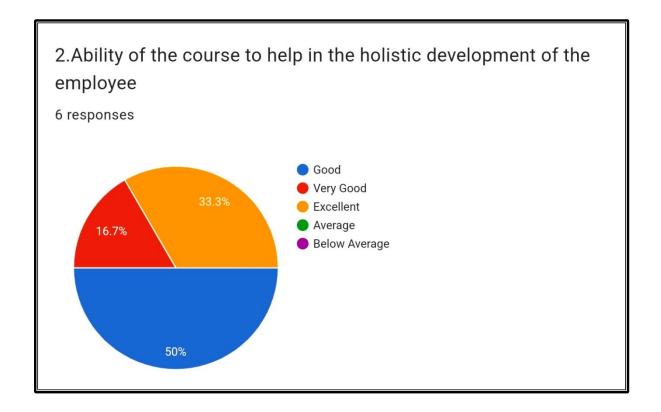

, ಲೈಫ್ ಸ್ಕಿಲ್ಸ್ ಮತ್ತು ಎಂಪ್ಲಾಯಬಿಲಿಟಿ ಕೌಶಲವನ್ನು ಬೆಳೆಸಲು ಸಂಸ್ಥೆ/ ಶಿಕ್ಷಕರು ಪ್ರಯತ್ನಗಳನ್ನು ಮಾಡುತ್ತಾರೆ.





20. The overall quality of teaching-learning process in your institute is very good.

ನಿಮ್ಮ ಸಂಸ್ಥೆಯಲ್ಲಿನ ಬೋಧನೆ-ಕಲಿಕೆ ಪ್ರಕ್ರಿಯೆಯ ಒಟ್ಟಾರೆ ಗುಣಮಟ್ಟ ತುಂಬಾ ಉತ್ತಮವಾಗಿದೆ.

142 responses





PRINCIPAL SRI SHARADA COLLEGE BASHUR 576 211



Managed by Sri Sharada College Trust, Basrur
Reaccredited by NAAC: B++ and Affiliated to Mangalore University
Basrur – 576 211, Udupi District, Karnataka

**Faculty Feedback Analysis Report** 

## SRI SHARADA COLLEGE, BASRUR Faculty Feedback Year 2023-24































PRINCIPAL SRI SHARADA COLLEGE BASRUR 576 211

#### **SRI SHARADA COLLEGE**



**Employer Feedback Analysis Report** 

# SRI SHARADA COLLEGE,BASRUR Employer Feedback Year 2023-24























#### **SRI SHARADA COLLEGE**

Managed by Sri Sharada College Trust, Basrur Reaccredited by NAAC: B++ and Affiliated to Mangalore University Basrur – 576 211, Udupi District, Karnataka

Alumni Feedback Analysis Report













PRINCIPAL SRI SHARADA COLLEGE BASHUR 576 211