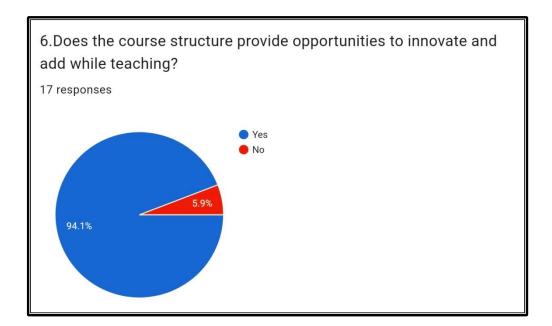

## SRI SHARADA COLLEGE, BASRUR Faculty Feedback Year 2023-24

PRINCIPAL SRI SHARADA COLLEGE BASRUR 576 211