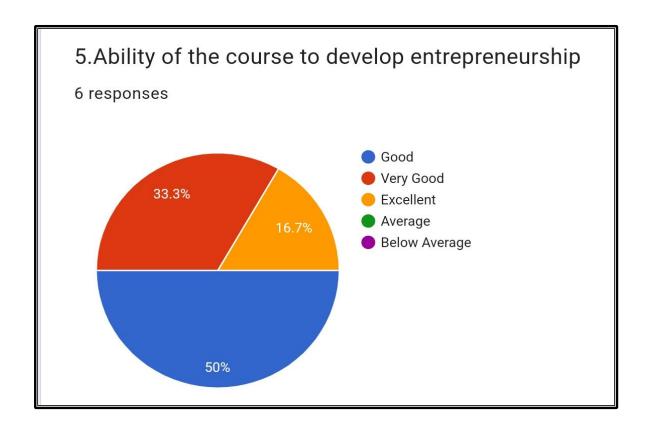

ಸ್ಕಿಲ್ಸ್ ಮತ್ತು ಎಂಪ್ಲಾಯಬಿಲಿಟಿ ಕೌಶಲವನ್ನು ಬೆಳೆಸಲು ಸಂಸ್ಥೆ/ ಶಿಕ್ಷಕರು ಪ್ರಯತ್ನಗಳನ್ನು ಮಾಡುತ್ತಾರೆ.





20. The overall quality of teaching-learning process in your institute is very good.

ನಿಮ್ಮ ಸಂಸ್ಥೆಯಲ್ಲಿನ ಬೋಧನೆ-ಕಲಿಕೆ ಪ್ರಕ್ರಿಯೆಯ ಒಟ್ಟಾರೆ ಗುಣಮಟ್ಟ ತುಂಬಾ ಉತ್ತಮವಾಗಿದೆ.

142 responses





PRINCIPAL SRI SHARADA COLLEGE BASHUR 576 211



Managed by Sri Sharada College Trust, Basrur
Reaccredited by NAAC: B++ and Affiliated to Mangalore University
Basrur – 576 211, Udupi District, Karnataka

**Faculty Feedback Analysis Report** 

## SRI SHARADA COLLEGE, BASRUR Faculty Feedback Year 2023-24































PRINCIPAL SRI SHARADA COLLEGE BASRUR 576 211

#### **SRI SHARADA COLLEGE**



**Employer Feedback Analysis Report** 

# SRI SHARADA COLLEGE,BASRUR Employer Feedback Year 2023-24























#### **SRI SHARADA COLLEGE**

Managed by Sri Sharada College Trust, Basrur Reaccredited by NAAC: B++ and Affiliated to Mangalore University Basrur – 576 211, Udupi District, Karnataka

Alumni Feedback Analysis Report













PRINCIPAL SRI SHARADA COLLEGE BASHUR 576 211