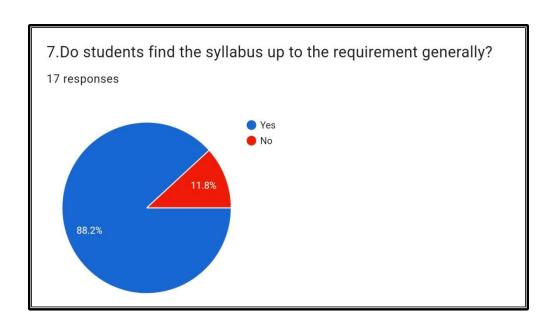

## SRI SHARADA COLLEGE, BASRUR Faculty Feedback Year 2023-24

PRINCIPAL SRI SHARADA COLLEGE BASRUR 576 211