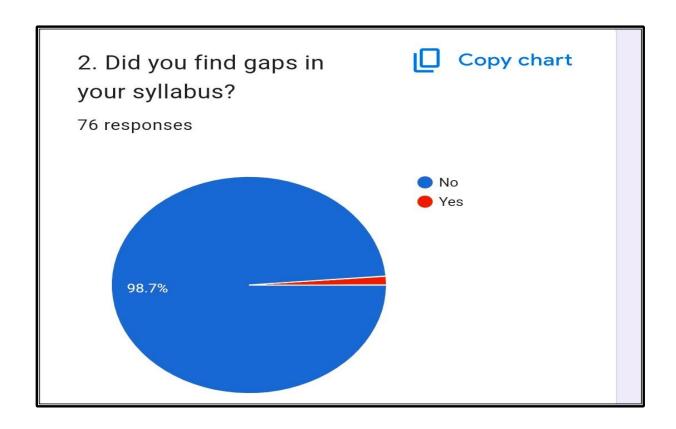

#### **SRI SHARADA COLLEGE**

Managed by Sri Sharada College Trust, Basrur Reaccredited by NAAC: B++ and Affiliated to Mangalore University Basrur – 576 211, Udupi District, Karnataka

Alumni Feedback Analysis Report