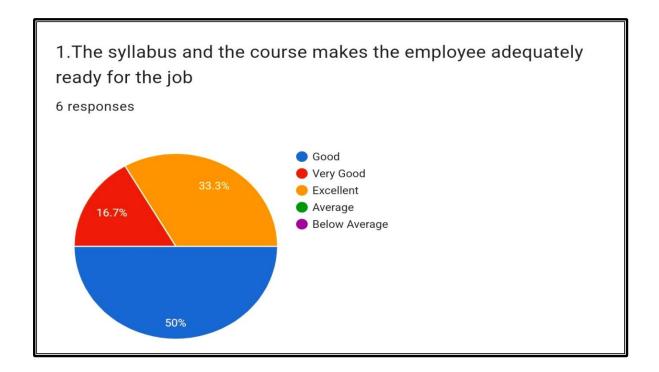

ಲ್, ಲೈಫ್ ಸ್ಕಿಲ್ಸ್ ಮತ್ತು ಎಂಪ್ಲಾಯಬಿಲಿಟಿ ಕೌಶಲವನ್ನು ಬೆಳೆಸಲು ಸಂಸ್ಥೆ/ ಶಿಕ್ಷಕರು ಪ್ರಯತ್ನಗಳನ್ನು ಮಾಡುತ್ತಾರೆ.





20. The overall quality of teaching-learning process in your institute is very good.

ನಿಮ್ಮ ಸಂಸ್ಥೆಯಲ್ಲಿನ ಬೋಧನೆ-ಕಲಿಕೆ ಪ್ರಕ್ರಿಯೆಯ ಒಟ್ಟಾರೆ ಗುಣಮಟ್ಟ ತುಂಬಾ ಉತ್ತಮವಾಗಿದೆ.

142 responses





PRINCIPAL SRI SHARADA COLLEGE BASHUR 576 211



Managed by Sri Sharada College Trust, Basrur
Reaccredited by NAAC: B++ and Affiliated to Mangalore University
Basrur – 576 211, Udupi District, Karnataka

**Faculty Feedback Analysis Report** 

## SRI SHARADA COLLEGE, BASRUR Faculty Feedback Year 2023-24































PRINCIPAL SRI SHARADA COLLEGE BASRUR 576 211

#### **SRI SHARADA COLLEGE**



**Employer Feedback Analysis Report** 

# SRI SHARADA COLLEGE,BASRUR Employer Feedback Year 2023-24























#### **SRI SHARADA COLLEGE**

Managed by Sri Sharada College Trust, Basrur Reaccredited by NAAC: B++ and Affiliated to Mangalore University Basrur – 576 211, Udupi District, Karnataka

Alumni Feedback Analysis Report













PRINCIPAL SRI SHARADA COLLEGE BASHUR 576 211