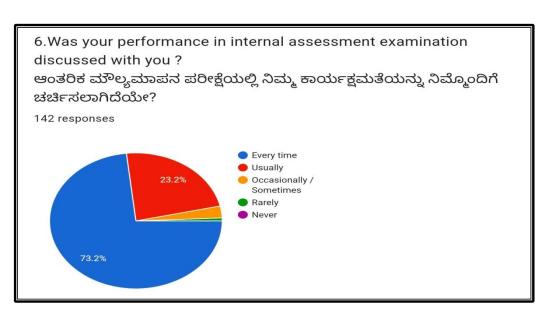

#### **SRI SHARADA COLLEGE**



**Students Feedback Analysis Report** 

### SRI SHARADA COLLEGE,BASRUR Student Satisfaction Survey 2023-24 ವಿದ್ಯಾರ್ಥಿ ತೃಪ್ತಿ ಸಮೀಕ್ಷೆ 2023-24























10. Teachers inform you about your expected competencies, course outcomes and programme outcomes.

ನಿಮ್ಮ ನಿರೀಕ್ಷಿತ ಸಾಮರ್ಥ್ಯಗಳು, ಕೋರ್ಸ್ ಫಲಿತಾಂಶಗಳು ಮತ್ತು ಕಾರ್ಯಕ್ರಮದ ಫಲಿತಾಂಶಗಳ ಬಗ್ಗೆ ಶಿಕ್ಷಕರು ನಿಮಗೆ ತಿಳಿಸುತ್ತಾರೆ.

142 responses



11. Your mentor does a necessary follow-up with an assigned task to you.

ನಿಮ್ಮ ಮಾರ್ಗದರ್ಶಕರು ನಿಮಗೆ ನಿಯೋಜಿಸಲಾದ ಕಾರ್ಯದೊಂದಿಗೆ ಅಗತ್ಯವಾದ ಅನುಸರಣೆಯನ್ನು ಮಾಡುತ್ತಾರೆ.



12.The teachers illustrate the concepts through example and applications ಶಿಕ್ಷಕರು ಪರಿಕಲ್ಪನೆಗಳನ್ನು ಉದಾಹರಣೆ ಮತ್ತು ಅನ್ವಯಗಳ ಮೂಲಕ ವಿವರಿಸುತ್ತಾರೆ 142 responses

Every time Usually Occasionally/ Sometimes Rarely







Сору

16.The institute/teachers use student centric methods, such as experiential learning , participative learning and problem solving methodologies for enhancing learning experiences. ಇಸ್ಟಿಟ್ಯೂ