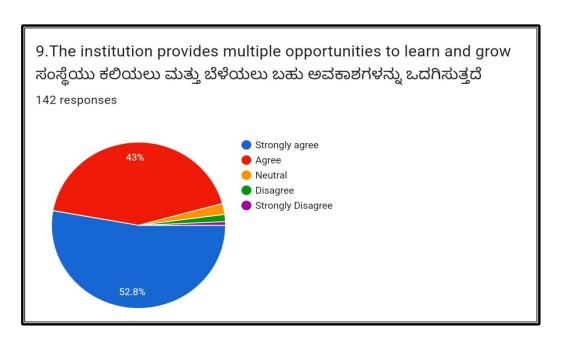

#### **SRI SHARADA COLLEGE**



**Students Feedback Analysis Report** 

### SRI SHARADA COLLEGE,BASRUR Student Satisfaction Survey 2023-24 ವಿದ್ಯಾರ್ಥಿ ತೃಪ್ತಿ ಸಮೀಕ್ಷೆ 2023-24























10. Teachers inform you about your expected competencies, course outcomes and programme outcomes.

ನಿಮ್ಮ ನಿರೀಕ್ಷಿತ ಸಾಮರ್ಥ್ಯಗಳು, ಕೋರ್ಸ್ ಫಲಿತಾಂಶಗಳು ಮತ್ತು ಕಾರ್ಯಕ್ರಮದ ಫಲಿತಾಂಶಗಳ ಬಗ್ಗೆ ಶಿಕ್ಷಕರು ನಿಮಗೆ ತಿಳಿಸುತ್ತಾರೆ.

142 responses



11. Your mentor does a necessary follow-up with an assigned task to you.

ನಿಮ್ಮ ಮಾರ್ಗದರ್ಶಕರು ನಿಮಗೆ ನಿಯೋಜಿಸಲಾದ ಕಾರ್ಯದೊಂದಿಗೆ ಅಗತ್ಯವಾದ ಅನುಸರಣೆಯನ್ನು ಮಾಡುತ್ತಾರೆ.



12.The teachers illustrate the concepts through example and applications ಶಿಕ್ಷಕರು ಪರಿಕಲ್ಪನೆಗಳನ್ನು ಉದಾಹರಣೆ ಮತ್ತು ಅನ್ವಯಗಳ ಮೂಲಕ ವಿವರಿಸುತ್ತಾರೆ 142 responses

Every time Usually Occasionally/ Sometimes Rarely







Сору

16.The institute/teachers use student centric methods, such as experiential learning , participative learning and problem solving methodologies for enhancing learning experiences. ಇಸ್ಟಿಟ್ಯೂಟ್/ ಶಿ