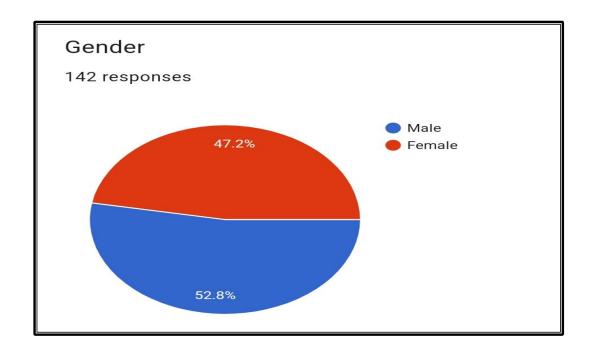

#### **SRI SHARADA COLLEGE**

**Students Feedback Analysis Report** 

### SRI SHARADA COLLEGE,BASRUR Student Satisfaction Survey 2023-24 ವಿದ್ಯಾರ್ಥಿ ತೃಪ್ತಿ ಸಮೀಕ್ಷೆ 2023-24

10. Teachers inform you about your expected competencies, course outcomes and programme outcomes.

ನಿಮ್ಮ ನಿರೀಕ್ಷಿತ ಸಾಮರ್ಥ್ಯಗಳು, ಕೋರ್ಸ್ ಫಲಿತಾಂಶಗಳು ಮತ್ತು ಕಾರ್ಯಕ್ರಮದ ಫಲಿತಾಂಶಗಳ ಬಗ್ಗೆ ಶಿಕ್ಷಕರು ನಿಮಗೆ ತಿಳಿಸುತ್ತಾರೆ.