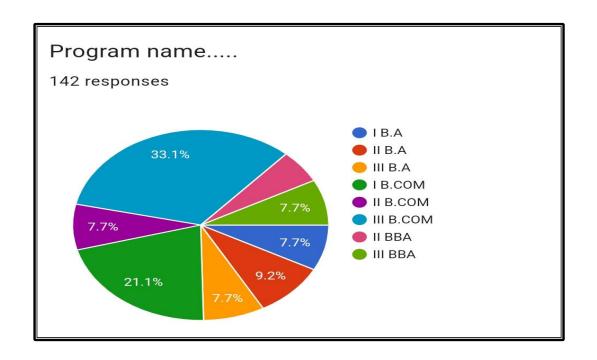

## **SRI SHARADA COLLEGE**



**Students Feedback Analysis Report** 

## SRI SHARADA COLLEGE,BASRUR Student Satisfaction Survey 2023-24 ವಿದ್ಯಾರ್ಥಿ ತೃಪ್ತಿ ಸಮೀಕ್ಷೆ 2023-24























10. Teachers inform you about your expected competencies, course outcomes and programme outcomes.

ನಿಮ್ಮ ನಿರೀಕ್ಷಿತ ಸಾಮರ್ಥ್ಯಗಳು, ಕೋರ್ಸ್ ಫಲಿತಾಂಶಗಳು ಮತ್ತು ಕಾರ್ಯಕ್ರಮದ ಫಲಿತಾಂಶಗಳ ಬಗ್ಗೆ ಶಿಕ್ಷಕರು ನಿಮಗೆ ತಿಳಿಸುತ್ತಾರೆ.

142 responses



11. Your mentor does a necessary follow-up with an assigned task to you.

ನಿಮ್ಮ ಮಾರ್ಗದರ್ಶಕರು ನಿಮಗೆ ನಿಯೋಜಿಸಲಾದ ಕಾರ್ಯದೊಂದಿಗೆ ಅಗತ್ಯವಾದ ಅನುಸರಣೆಯನ್ನು ಮಾಡುತ್ತಾರೆ.



12.The teachers illustrate the concepts through example and applications ಶಿಕ್ಷಕರು ಪರಿಕಲ್ಪನೆಗಳನ್ನು ಉದಾಹರಣೆ ಮತ್ತು ಅನ್ವಯಗಳ ಮೂಲಕ ವಿವರಿಸುತ್ತಾರೆ 142 responses

Every time Usually Occasionally/ Sometimes Rarely







Сору

16.The institute/teachers use student centric methods, such as experiential learning , participative learning and problem solving methodologies for enhancing learning experien