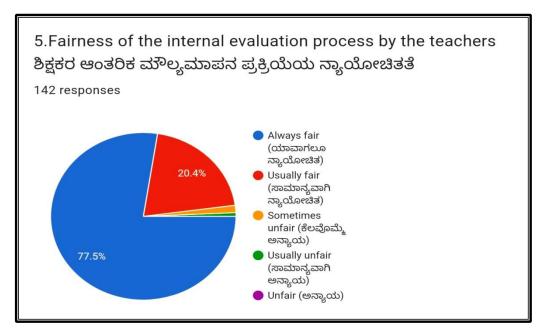

## **SRI SHARADA COLLEGE**



**Students Feedback Analysis Report** 

## SRI SHARADA COLLEGE,BASRUR Student Satisfaction Survey 2023-24 ವಿದ್ಯಾರ್ಥಿ ತೃಪ್ತಿ ಸಮೀಕ್ಷೆ 2023-24























10. Teachers inform you about your expected competencies, course outcomes and programme outcomes.

ನಿಮ್ಮ ನಿರೀಕ್ಷಿತ ಸಾಮರ್ಥ್ಯಗಳು, ಕೋರ್ಸ್ ಫಲಿತಾಂಶಗಳು ಮತ್ತು ಕಾರ್ಯಕ್ರಮದ ಫಲಿತಾಂಶಗಳ ಬಗ್ಗೆ ಶಿಕ್ಷಕರು ನಿಮಗೆ ತಿಳಿಸುತ್ತಾರೆ.

142 responses



11. Your mentor does a necessary follow-up with an assigned task to you.

ನಿಮ್ಮ ಮಾರ್ಗದರ್ಶಕರು ನಿಮಗೆ ನಿಯೋಜಿಸಲಾದ ಕಾರ್ಯದೊಂದಿಗೆ ಅಗತ್ಯವಾದ ಅನುಸರಣೆಯನ್ನು ಮಾಡುತ್ತಾರೆ.



12.The teachers illustrate the concepts through example and applications ಶಿಕ್ಷಕರು ಪರಿಕಲ್ಪನೆಗಳನ್ನು ಉದಾಹರಣೆ ಮತ್ತು ಅನ್ವಯಗಳ ಮೂಲಕ ವಿವರಿಸುತ್ತಾರೆ 142 responses

Every time Usually Occasionally/ Sometimes Rarely







Сору

16.The institute/teachers use student centric methods, such as experiential learning , participative learning and problem solving methodologies for enhancing learning experiences. ಇಸ್ಟಿಟ್