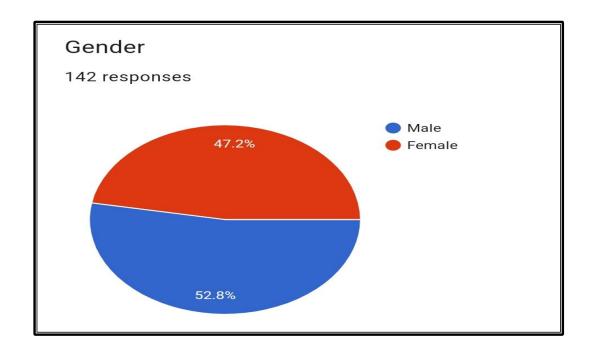

## **SRI SHARADA COLLEGE**



**Students Feedback Analysis Report** 

## SRI SHARADA COLLEGE,BASRUR Student Satisfaction Survey 2023-24 ವಿದ್ಯಾರ್ಥಿ ತೃಪ್ತಿ ಸಮೀಕ್ಷೆ 2023-24























10. Teachers inform you about your expected competencies, course outcomes and programme outcomes.

ನಿಮ್ಮ ನಿರೀಕ್ಷಿತ ಸಾಮರ್ಥ್ಯಗಳು, ಕೋರ್ಸ್ ಫಲಿತಾಂಶಗಳು ಮತ್ತು ಕಾರ್ಯಕ್ರಮದ ಫಲಿತಾಂಶಗಳ ಬಗ್ಗೆ ಶಿಕ್ಷಕರು ನಿಮಗೆ ತಿಳಿಸುತ್ತಾರೆ.

142 responses



11. Your mentor does a necessary follow-up with an assigned task to you.

ನಿಮ್ಮ ಮಾರ್ಗದರ್ಶಕರು ನಿಮಗೆ ನಿಯೋಜಿಸಲಾದ ಕಾರ್ಯದೊಂದಿಗೆ ಅಗತ್ಯವಾದ ಅನುಸರಣೆಯನ್ನು ಮಾಡುತ್ತಾರೆ.



12.The teachers illustrate the concepts through example and applications ಶಿಕ್ಷಕರು ಪರಿಕಲ್ಪನೆಗಳನ್ನು ಉದಾಹರಣೆ ಮತ್ತು ಅನ್ವಯಗಳ ಮೂಲಕ ವಿವರಿಸುತ್ತಾರೆ 142 responses

Every time Usually Occasionally/ Sometimes Rarely







Сору

16.The institute/teachers use student centric methods, such as experiential learning , participative learning and problem solving methodologies for enhancing learning experience