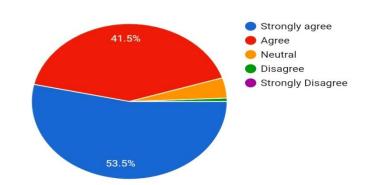

20. The overall quality of teaching-learning process in your institute is very good.

ನಿಮ್ಮ ಸಂಸ್ಥೆಯಲ್ಲಿನ ಬೋಧನೆ-ಕಲಿಕೆ ಪ್ರಕ್ರಿಯೆಯ ಒಟ್ಟಾರೆ ಗುಣಮಟ್ಟ ತುಂಬಾ ಉತ್ತಮವಾಗಿದೆ.

142 responses

PRINCIPAL SRI SHARADA COLLEGE BASHUR 576 211