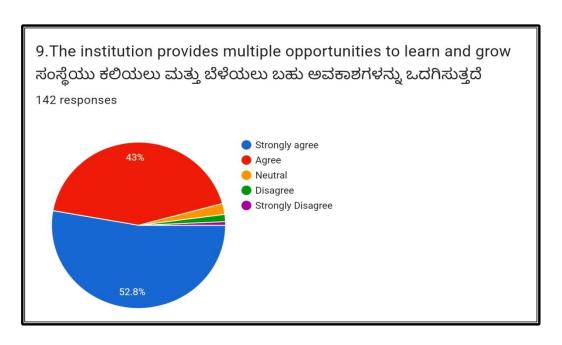

## **SRI SHARADA COLLEGE**



**Students Feedback Analysis Report** 

## SRI SHARADA COLLEGE,BASRUR Student Satisfaction Survey 2023-24 ವಿದ್ಯಾರ್ಥಿ ತೃಪ್ತಿ ಸಮೀಕ್ಷೆ 2023-24























10. Teachers inform you about your expected competencies, course outcomes and programme outcomes.

ನಿಮ್ಮ ನಿರೀಕ್ಷಿತ ಸಾಮರ್ಥ್ಯಗಳು, ಕೋರ್ಸ್ ಫಲಿತಾಂಶಗಳು ಮತ್ತು ಕಾರ್ಯಕ್ರಮದ ಫಲಿತಾಂಶಗಳ ಬಗ್ಗೆ ಶಿಕ್ಷಕರು ನಿಮಗೆ ತಿಳಿಸುತ್ತಾರೆ.

142 responses



11. Your mentor does a necessary follow-up with an assigned task to you.

ನಿಮ್ಮ ಮಾರ್ಗದರ್ಶಕರು ನಿಮಗೆ ನಿಯೋಜಿಸಲಾದ ಕಾರ್ಯದೊಂದಿಗೆ ಅಗತ್ಯವಾದ ಅನುಸರಣೆಯನ್ನು ಮಾಡುತ್ತಾರೆ.



12.The teachers illustrate the concepts through example and applications ಶಿಕ್ಷಕರು ಪರಿಕಲ್ಪನೆಗಳನ್ನು ಉದಾಹರಣೆ ಮತ್ತು ಅನ್ವಯಗಳ ಮೂಲಕ ವಿವರಿಸುತ್ತಾರೆ 142 responses

Every time Usually Occasionally/ Sometimes Rarely







Сору

16.The institute/teachers use student centric methods, such as experiential learning , participative learning and problem solving methodologies for enhancing learning experiences. ಇಸ್ಟಿಟ್ಯೂಟ್/ ಶಿ