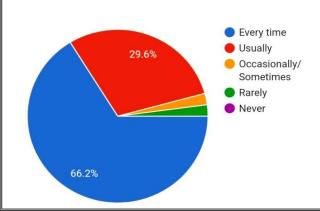

142 responses

11. Your mentor does a necessary follow-up with an assigned task to you.

ನಿಮ್ಮ ಮಾರ್ಗದರ್ಶಕರು ನಿಮಗೆ ನಿಯೋಜಿಸಲಾದ ಕಾರ್ಯದೊಂದಿಗೆ ಅಗತ್ಯವಾದ ಅನುಸರಣೆಯನ್ನು ಮಾಡುತ್ತಾರೆ.

12.The teachers illustrate the concepts through example and applications ಶಿಕ್ಷಕರು ಪರಿಕಲ್ಪನೆಗಳನ್ನು ಉದಾಹರಣೆ ಮತ್ತು ಅನ್ವಯಗಳ ಮೂಲಕ ವಿವರಿಸುತ್ತಾರೆ 142 responses

Every time Usually Occasionally/ Sometimes Rarely

Сору

16.The institute/teachers use student centric methods, such as experiential learning , participative learning and problem solving methodologies for enhancing learning experiences. ಇಸ್ಟಿಟ್ಯೂಟ್/ ಶಿಕ್ಷಕರು ಕಲಿಕೆಯ ಅನುಭವಗಳನ್ನು ಹೆಚ್ಚಿಸಲು ವಿದ್ಯಾರ್ಥಿ ಕೇಂದ್ರಿತ ವಿಧಾನಗಳನ್ನು ಬಳಸುತ್ತಾರೆ, ಉದಾಹರಣೆಗೆ ಅನುಭವದ ಕಲಿಕೆ , ಭಾಗವಹಿಸುವ ಕಲಿಕೆ ಮತ್ತು ಸಮಸ್ಯೆ ಪರಿಹರಿಸುವ ವಿಧಾನಗಳು.