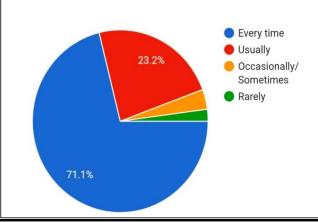

142 responses

11. Your mentor does a necessary follow-up with an assigned task to you.

ನಿಮ್ಮ ಮಾರ್ಗದರ್ಶಕರು ನಿಮಗೆ ನಿಯೋಜಿಸಲಾದ ಕಾರ್ಯದೊಂದಿಗೆ ಅಗತ್ಯವಾದ ಅನುಸರಣೆಯನ್ನು ಮಾಡುತ್ತಾರೆ.

12.The teachers illustrate the concepts through example and applications ಶಿಕ್ಷಕರು ಪರಿಕಲ್ಪನೆಗಳನ್ನು ಉದಾಹರಣೆ ಮತ್ತು ಅನ್ವಯಗಳ ಮೂಲಕ ವಿವರಿಸುತ್ತಾರೆ 142 responses