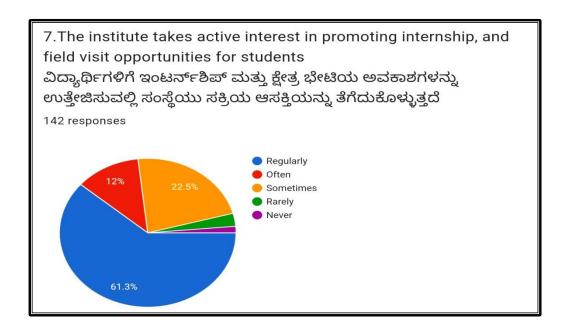

## **SRI SHARADA COLLEGE**



**Students Feedback Analysis Report** 

## SRI SHARADA COLLEGE,BASRUR Student Satisfaction Survey 2023-24 ವಿದ್ಯಾರ್ಥಿ ತೃಪ್ತಿ ಸಮೀಕ್ಷೆ 2023-24























10. Teachers inform you about your expected competencies, course outcomes and programme outcomes.

ನಿಮ್ಮ ನಿರೀಕ್ಷಿತ ಸಾಮರ್ಥ್ಯಗಳು, ಕೋರ್ಸ್ ಫಲಿತಾಂಶಗಳು ಮತ್ತು ಕಾರ್ಯಕ್ರಮದ ಫಲಿತಾಂಶಗಳ ಬಗ್ಗೆ ಶಿಕ್ಷಕರು ನಿಮಗೆ ತಿಳಿಸುತ್ತಾರೆ.

142 responses



11. Your mentor does a necessary follow-up with an assigned task to you.

ನಿಮ್ಮ ಮಾರ್ಗದರ್ಶಕರು ನಿಮಗೆ ನಿಯೋಜಿಸಲಾದ ಕಾರ್ಯದೊಂದಿಗೆ ಅಗತ್ಯವಾದ ಅನುಸರಣೆಯನ್ನು ಮಾಡುತ್ತಾರೆ.



12.The teachers illustrate the concepts through example and applications ಶಿಕ್ಷಕರು ಪರಿಕಲ್ಪನೆಗಳನ್ನು ಉದಾಹರಣೆ ಮತ್ತು ಅನ್ವಯಗಳ ಮೂಲಕ ವಿವರಿಸುತ್ತಾರೆ 142 responses

Every time Usually Occasionally/ Sometimes Rarely







Сору

16.The institute/teachers use student centric methods, such as experiential learning , participative learning and problem solving methodologies for enhancing learning experiences. ಇಸ್ಟಿಟ್ಯೂಟ್