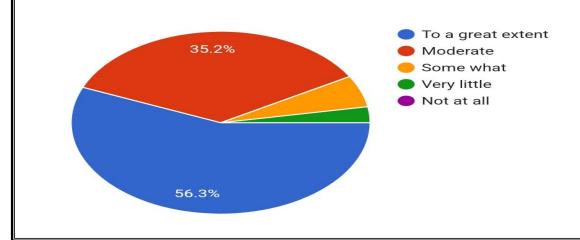

142 responses

11. Your mentor does a necessary follow-up with an assigned task to you.

ನಿಮ್ಮ ಮಾರ್ಗದರ್ಶಕರು ನಿಮಗೆ ನಿಯೋಜಿಸಲಾದ ಕಾರ್ಯದೊಂದಿಗೆ ಅಗತ್ಯವಾದ ಅನುಸರಣೆಯನ್ನು ಮಾಡುತ್ತಾರೆ.

12.The teachers illustrate the concepts through example and applications ಶಿಕ್ಷಕರು ಪರಿಕಲ್ಪನೆಗಳನ್ನು ಉದಾಹರಣೆ ಮತ್ತು ಅನ್ವಯಗಳ ಮೂಲಕ ವಿವರಿಸುತ್ತಾರೆ 142 responses