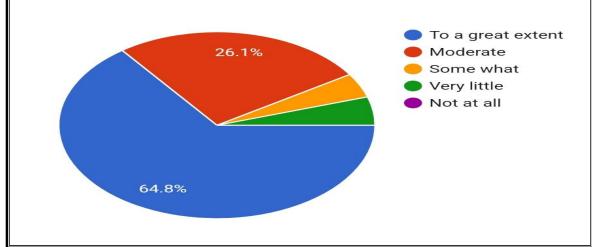

18.Efforts are made by the institute/teachers to inculcate soft skill, life skills and employability skill to make you ready for the world of work.

□ Copy

ನಿಮ್ಮನ್ನು ಕೆಲಸದ ಜಗತ್ತಿಗೆ ಸಿದ್ಧಗೊಳಿಸಲು ಸಾಫ್ಟ್ ಸ್ಕಿಲ್, ಲೈಫ್ ಸ್ಕಿಲ್ಸ್ ಮತ್ತು ಎಂಪ್ಲಾಯಬಿಲಿಟಿ ಕೌಶಲವನ್ನು ಬೆಳೆಸಲು ಸಂಸ್ಥೆ/ ಶಿಕ್ಷಕರು ಪ್ರಯತ್ನಗಳನ್ನು ಮಾಡುತ್ತಾರೆ.