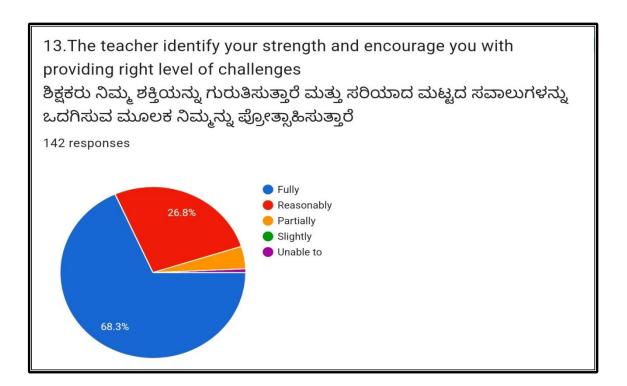

142 responses

11. Your mentor does a necessary follow-up with an assigned task to you.

ನಿಮ್ಮ ಮಾರ್ಗದರ್ಶಕರು ನಿಮಗೆ ನಿಯೋಜಿಸಲಾದ ಕಾರ್ಯದೊಂದಿಗೆ ಅಗತ್ಯವಾದ ಅನುಸರಣೆಯನ್ನು ಮಾಡುತ್ತಾರೆ.

12.The teachers illustrate the concepts through example and applications ಶಿಕ್ಷಕರು ಪರಿಕಲ್ಪನೆಗಳನ್ನು ಉದಾಹರಣೆ ಮತ್ತು ಅನ್ವಯಗಳ ಮೂಲಕ ವಿವರಿಸುತ್ತಾರೆ 142 responses