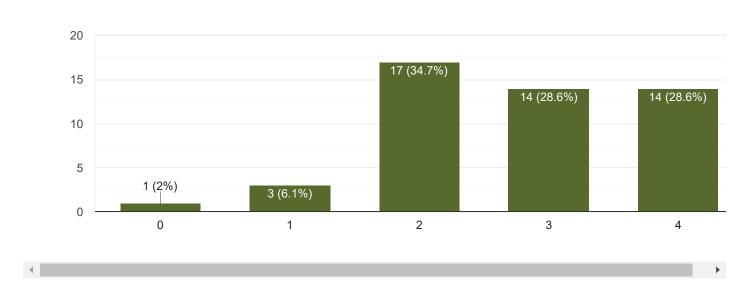

48 responses

5. Fairness of the internal evaluation process by the teachers. 4 – Always fair, 3 – Usually fair, 2 – Sometimes unfair, 1 – Usually unfair, 0– Unfair

49 responses

11. Your mentor does a necessary follow-up with an assigned task to you. 4 - Every time, 3 - Usually, 2 - Occasionally/Sometimes, 1 - Rarely, 0 - I don't have a mentor 49 responses 20 17 (34.7%) 15 15 (30.6%) 12 (24.5%) 10 5 1 (2%) 4 (8.2%) 0 2 3 4