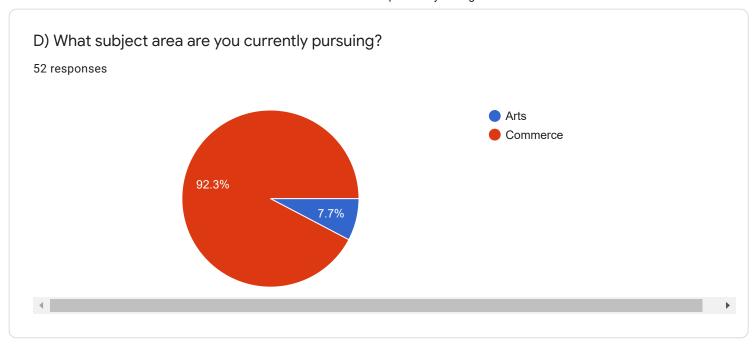

## Student Sample Survey

Questions Responses 52

Student Satisfaction Survey on Teaching Learning Process

1. How much of the syllabus was covered in the class? 4-85 to 100%, 3-70 to 84%, 2-55 to 69%, 1-30 to 54%, 0-Below 30%