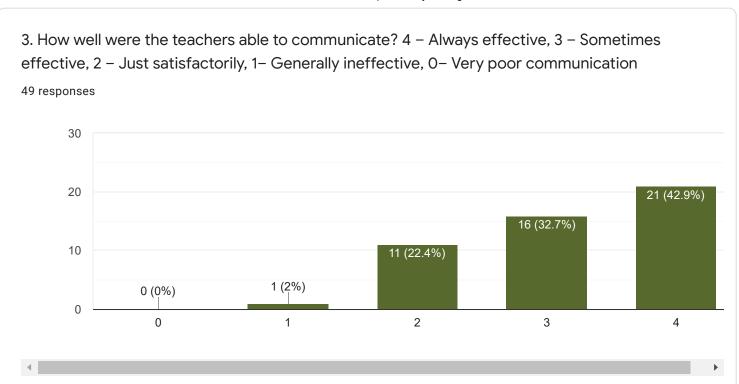

## Student Sample Survey

Questions Responses 52

Student Satisfaction Survey on Teaching Learning Process

1. How much of the syllabus was covered in the class? 4-85 to 100%, 3-70 to 84%, 2-55 to 69%, 1-30 to 54%, 0-Below 30%