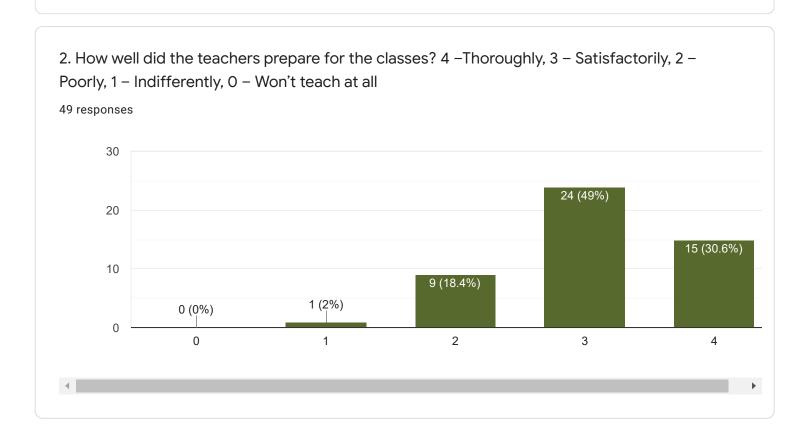

## Student Sample Survey

Questions Responses 52













Student Satisfaction Survey on Teaching Learning Process

1. How much of the syllabus was covered in the class? 4-85 to 100%, 3-70 to 84%, 2-55 to 69%, 1-30 to 54%, 0-Below 30%

48 responses









5. Fairness of the internal evaluation process by the teachers. 4 – Always fair, 3 – Usually fair, 2 – Sometimes unfair, 1 – Usually unfair, 0– Unfair

49 responses















11. Your mentor does a necessary follow-up with an assigned task to you. 4 - Every time, 3 - Usually, 2 - Occasionally/Sometimes, 1 - Rarely, 0 - I don't have a mentor 49 responses 20 17 (34.7%) 15 15 (30.6%) 12 (24.5%) 10 5 1 (2%) 4 (8.2%) 0 2 3 4



















| 0/2021                                                                      | Student Cample Guivey - Google Forms                         |  |
|-----------------------------------------------------------------------------|--------------------------------------------------------------|--|
| 21. Give three observation / suggestic<br>your insti