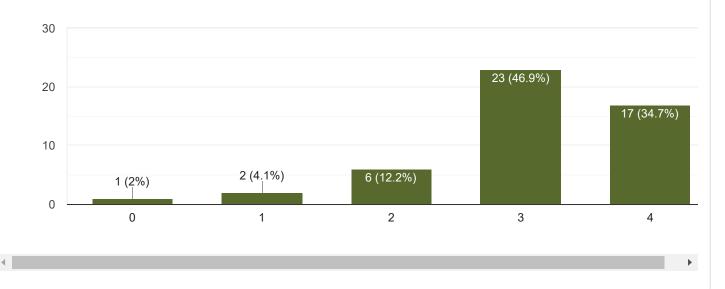

48 responses

5. Fairness of the internal evaluation process by the teachers. 4 – Always fair, 3 – Usually fair, 2 – Sometimes unfair, 1 – Usually unfair, 0– Unfair

49 responses

11. Your mentor does a necessary follow-up with an assigned task to you. 4 - Every time, 3 - Usually, 2 - Occasionally/Sometimes, 1 - Rarely, 0 - I don't have a mentor 49 responses 20 17 (34.7%) 15 15 (30.6%) 12 (24.5%) 10 5 1 (2%) 4 (8.2%) 0 2 3 4