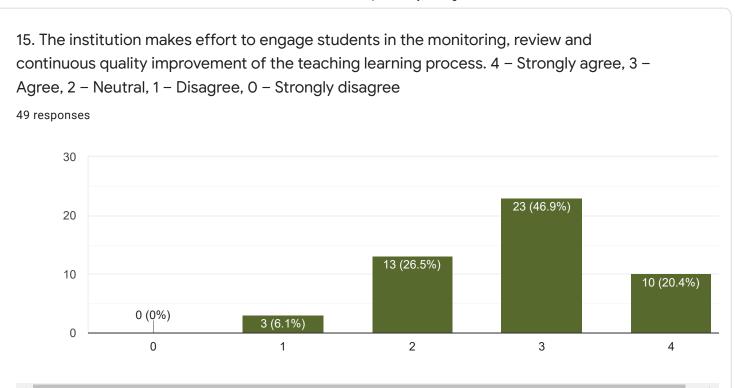

## Student Sample Survey

Questions Responses 52













Student Satisfaction Survey on Teaching Learning Process

1. How much of the syllabus was covered in the class? 4-85 to 100%, 3-70 to 84%, 2-55 to 69%, 1-30 to 54%, 0-Below 30%

48 responses









5. Fairness of the internal evaluation process by the teachers. 4 – Always fair, 3 – Usually fair, 2 – Sometimes unfair, 1 – Usually unfair, 0– Unfair

49 responses















11. Your mentor does a necessary follow-up with an assigned task to you. 4 - Every time, 3 - Usually, 2 - Occasionally/Sometimes, 1 - Rarely, 0 - I don't have a mentor 49 responses 20 17 (34.7%) 15 15 (30.6%) 12 (24.5%) 10 5 1 (2%) 4 (8.2%) 0 2 3 4



















| 0/2021                                                                      | Student Cample Guivey - Google Forms                         |  |
|-----------------------------------------------------------------------------|--------------------------------------------------------------|--|
| 21. Give three observation / suggestic<br>your institution.<br>26 responses | ons to improve the overall teaching – learning experience in |  |
| Write and explain the subjects                                              |                                                              |  |
| 1.Teaching quality should be improved.                                      |                                                              |  |
| Teaching quality should be improved