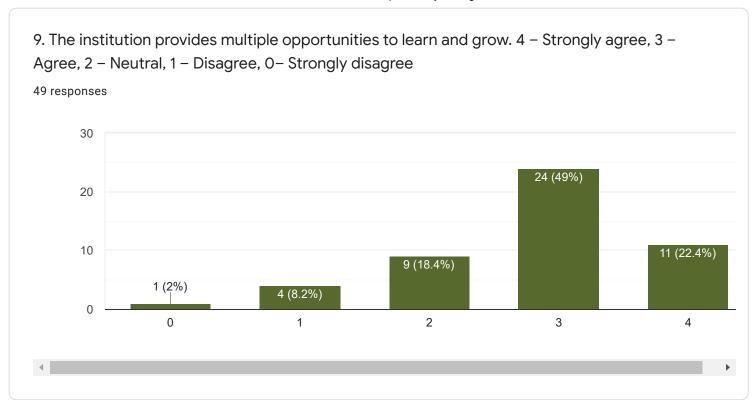

48 responses

5. Fairness of the internal evaluation process by the teachers. 4 – Always fair, 3 – Usually fair, 2 – Sometimes unfair, 1 – Usually unfair, 0– Unfair

49 responses

11. Your mentor does a necessary follow-up with an assigned task to you. 4 - Every time, 3 - Usually, 2 - Occasionally/Sometimes, 1 - Rarely, 0 - I don't have a mentor 49 responses 20 17 (34.7%) 15 15 (30.6%) 12 (24.5%) 10 5 1 (2%) 4 (8.2%) 0 2 3 4