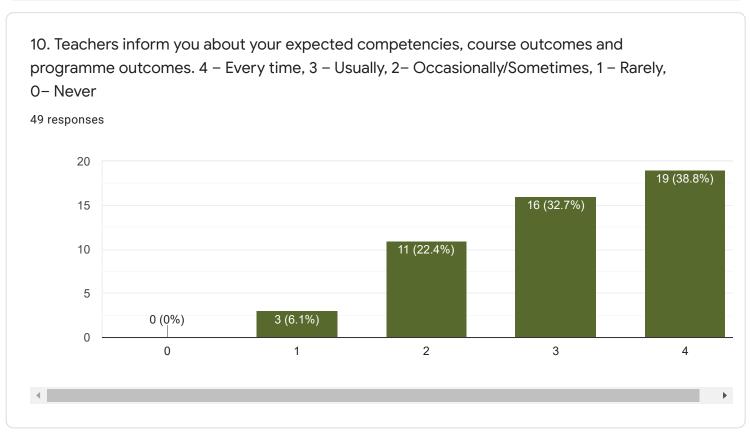

## Student Sample Survey

Questions Responses 52

Student Satisfaction Survey on Teaching Learning Process

1. How much of the syllabus was covered in the class? 4-85 to 100%, 3-70 to 84%, 2-55 to 69%, 1-30 to 54%, 0-Below 30%