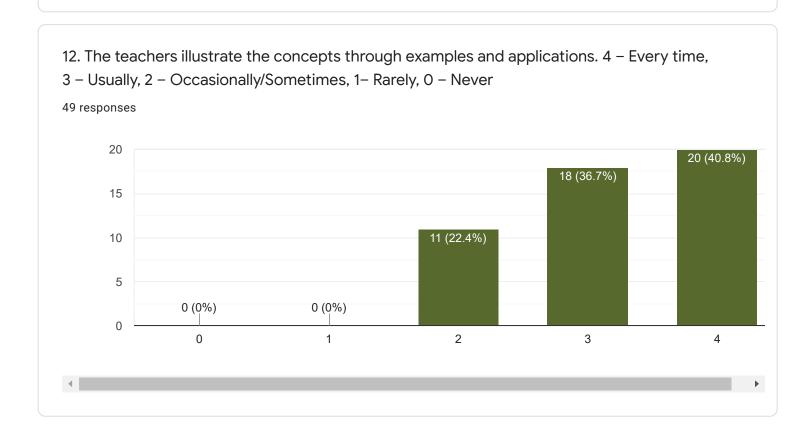

## Student Sample Survey

Questions Responses 52

Student Satisfaction Survey on Teaching Learning Process

1. How much of the syllabus was covered in the class? 4-85 to 100%, 3-70 to 84%, 2-55 to 69%, 1-30 to 54%, 0-Below 30%