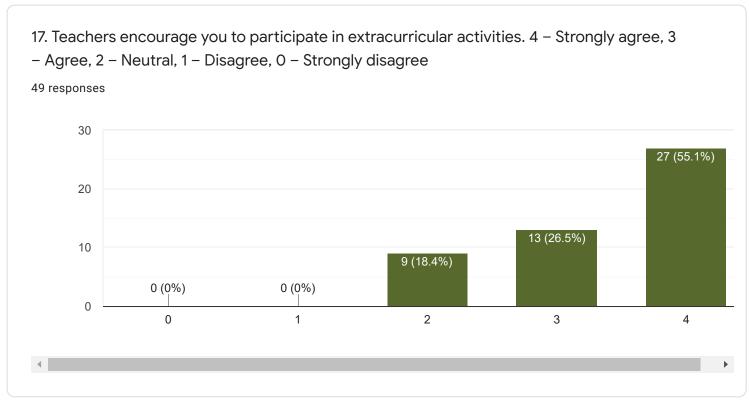

## Student Sample Survey

Questions Responses 52













Student Satisfaction Survey on Teaching Learning Process

1. How much of the syllabus was covered in the class? 4-85 to 100%, 3-70 to 84%, 2-55 to 69%, 1-30 to 54%, 0-Below 30%

48 responses









5. Fairness of the internal evaluation process by the teachers. 4 – Always fair, 3 – Usually fair, 2 – Sometimes unfair, 1 – Usually unfair, 0– Unfair

49 responses















11. Your mentor does a necessary follow-up with an assigned task to you. 4 - Every time, 3 - Usually, 2 - Occasionally/Sometimes, 1 - Rarely, 0 - I don't have a mentor 49 responses 20 17 (34.7%) 15 15 (30.6%) 12 (24.5%) 10 5 1 (2%) 4 (8.2%) 0 2 3 4



















| 0/2021                                                                      | Student Cample Guivey - Google Forms                         |  |
|-----------------------------------------------------------------------------|--------------------------------------------------------------|--|
| 21. Give three observation / suggestic<br>your institution.<br>26 responses | ons to improve the overall teaching – learning experience in |  |
| Write and explain the subjects                                              |                                                              |  |
| 1.Teaching quality should be improved.                                      |                                                              |  |
| Teaching quality should be improved