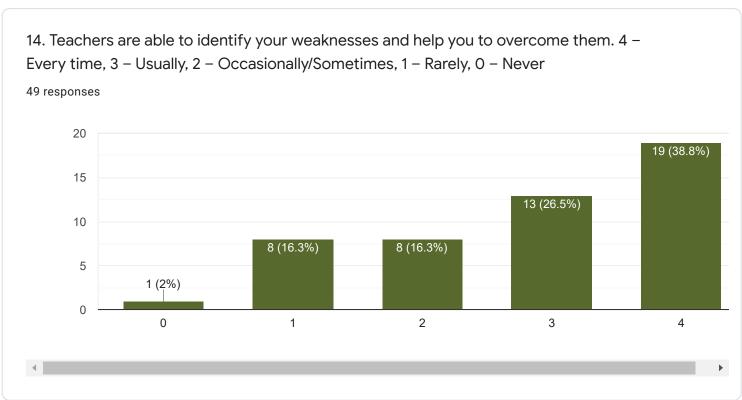

## Student Sample Survey

Questions Responses 52

Student Satisfaction Survey on Teaching Learning Process

1. How much of the syllabus was covered in the class? 4-85 to 100%, 3-70 to 84%, 2-55 to 69%, 1-30 to 54%, 0-Below 30%