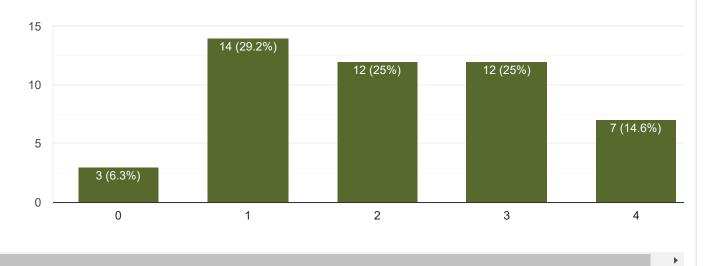

## Student Sample Survey

Questions Responses 52

Student Satisfaction Survey on Teaching Learning Process

1. How much of the syllabus was covered in the class? 4-85 to 100%, 3-70 to 84%, 2-55 to 69%, 1-30 to 54%, 0-Below 30%