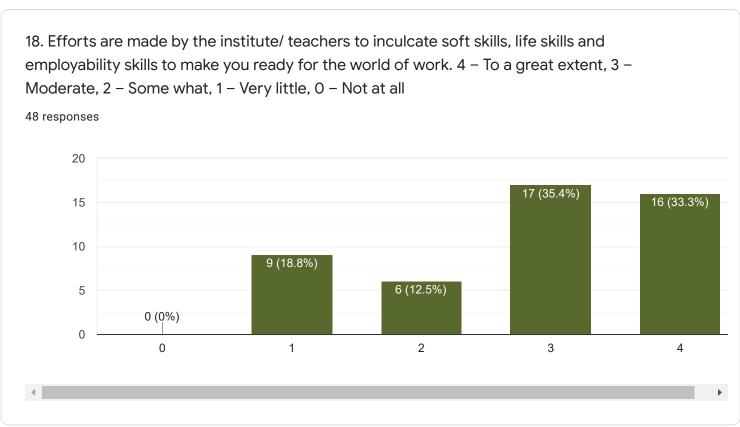

## Student Sample Survey

Questions Responses 52













Student Satisfaction Survey on Teaching Learning Process

1. How much of the syllabus was covered in the class? 4-85 to 100%, 3-70 to 84%, 2-55 to 69%, 1-30 to 54%, 0-Below 30%

48 responses









5. Fairness of the internal evaluation process by the teachers. 4 – Always fair, 3 – Usually fair, 2 – Sometimes unfair, 1 – Usually unfair, 0– Unfair

49 responses















11. Your mentor does a necessary follow-up with an assigned task to you. 4 - Every time, 3 - Usually, 2 - Occasionally/Sometimes, 1 - Rarely, 0 - I don't have a mentor 49 responses 20 17 (34.7%) 15 15 (30.6%) 12 (24.5%) 10 5 1 (2%) 4 (8.2%) 0 2 3 4



















| 0/2021                                                                      | Student Cample Guivey - Google Forms                         |  |
|-----------------------------------------------------------------------------|--------------------------------------------------------------|--|
| 21. Give three observation / suggestic<br>your institution.<br>26 responses | ons to improve the overall teaching – learning experience in |  |
| Write and explain the subjects                                              |                                                              |  |
| 1.Teaching quality should be improved.                                      |                                                              |  |
| Teaching quality should be improved