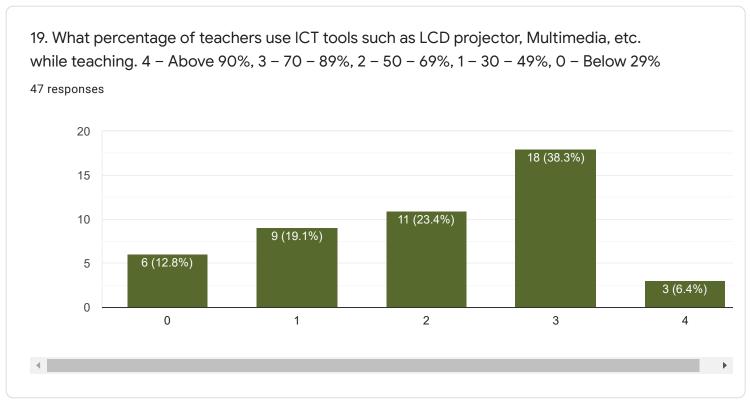

## Student Sample Survey

Questions Responses 52

Student Satisfaction Survey on Teaching Learning Process

1. How much of the syllabus was covered in the class? 4-85 to 100%, 3-70 to 84%, 2-55 to 69%, 1-30 to 54%, 0-Below 30%