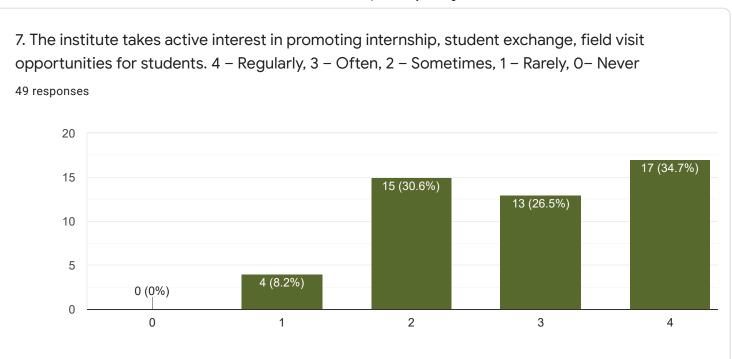

48 responses

5. Fairness of the internal evaluation process by the teachers. 4 – Always fair, 3 – Usually fair, 2 – Sometimes unfair, 1 – Usually unfair, 0– Unfair

49 responses

11. Your mentor does a necessary follow-up with an assigned task to you. 4 - Every time, 3 - Usually, 2 - Occasionally/Sometimes, 1 - Rarely, 0 - I don't have a mentor 49 responses 20 17 (34.7%) 15 15 (30.6%) 12 (24.5%) 10 5 1 (2%) 4 (8.2%) 0 2 3 4