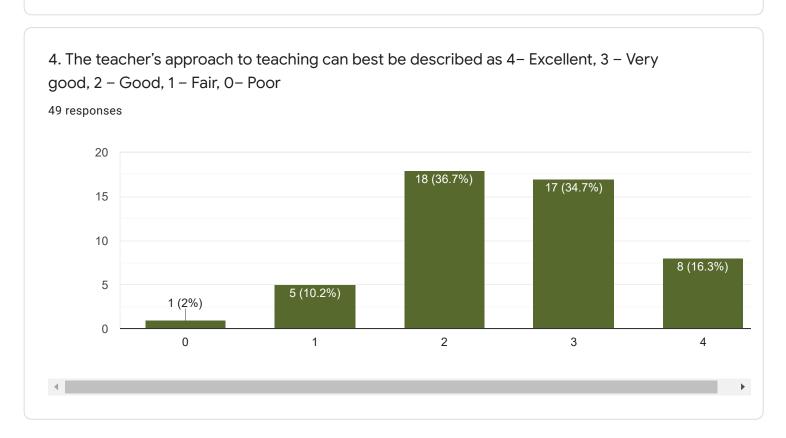

## Student Sample Survey

Questions Responses 52













Student Satisfaction Survey on Teaching Learning Process

1. How much of the syllabus was covered in the class? 4-85 to 100%, 3-70 to 84%, 2-55 to 69%, 1-30 to 54%, 0-Below 30%

48 responses









5. Fairness of the internal evaluation process by the teachers. 4 – Always fair, 3 – Usually fair, 2 – Sometimes unfair, 1 – Usually unfair, 0– Unfair

49 responses















11. Your mentor does a necessary follow-up with an assigned task to you. 4 - Every time, 3 - Usually, 2 - Occasionally/Sometimes, 1 - Rarely, 0 - I don't have a mentor 49 responses 20 17 (34.7%) 15 15 (30.6%) 12 (24.5%) 10 5 1 (2%) 4 (8.2%) 0 2 3 4



















| 0/2021                                                                      | Student Cample Guivey - Google Forms                         |  |
|-----------------------------------------------------------------------------|--------------------------------------------------------------|--|
| 21. Give three observation / suggestic<br>your instituti