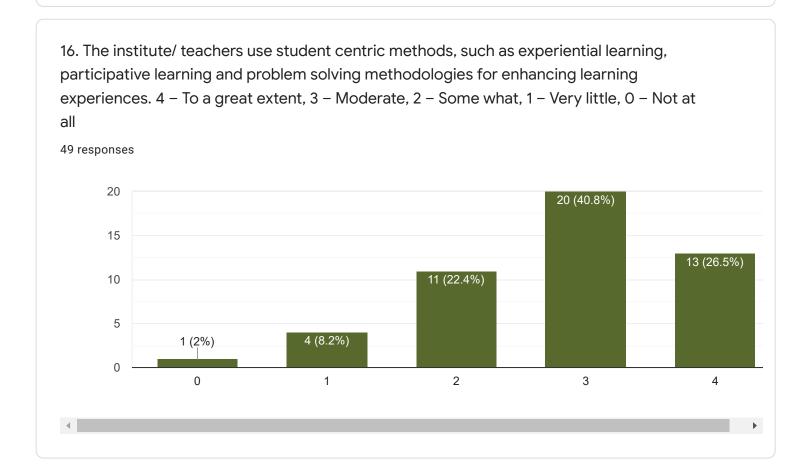

## Student Sample Survey

Questions Responses 52













Student Satisfaction Survey on Teaching Learning Process

1. How much of the syllabus was covered in the class? 4-85 to 100%, 3-70 to 84%, 2-55 to 69%, 1-30 to 54%, 0-Below 30%

48 responses









5. Fairness of the internal evaluation process by the teachers. 4 – Always fair, 3 – Usually fair, 2 – Sometimes unfair, 1 – Usually unfair, 0– Unfair

49 responses















11. Your mentor does a necessary follow-up with an assigned task to you. 4 - Every time, 3 - Usually, 2 - Occasionally/Sometimes, 1 - Rarely, 0 - I don't have a mentor 49 responses 20 17 (34.7%) 15 15 (30.6%) 12 (24.5%) 10 5 1 (2%) 4 (8.2%) 0 2 3 4



















| 0/2021                                                                      | Student Cample Guivey - Google Forms                         |  |
|-----------------------------------------------------------------------------|--------------------------------------------------------------|--|
| 21. Give three observation / suggestic<br>your institution.<br>26 responses | ons to improve the overall teaching – learning experience in |  |
| Write and explain the subjects                                              |                                                              |  |
| 1.Teaching quality should be improved.                                      |                                                              |  |
| Teaching quality should be improved