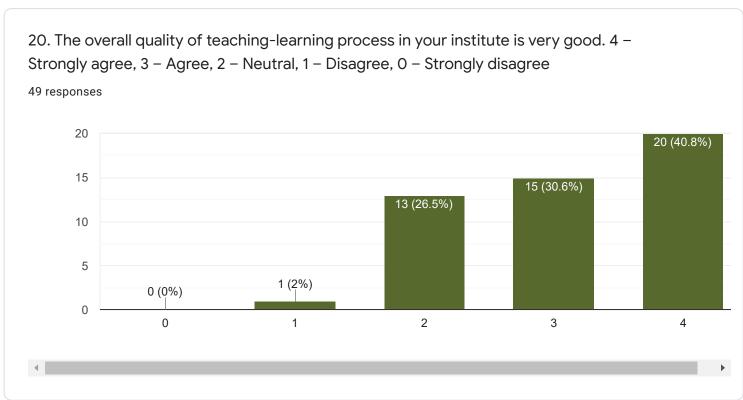

## Student Sample Survey

Questions Responses 52

Student Satisfaction Survey on Teaching Learning Process

1. How much of the syllabus was covered in the class? 4-85 to 100%, 3-70 to 84%, 2-55 to 69%, 1-30 to 54%, 0-Below 30%