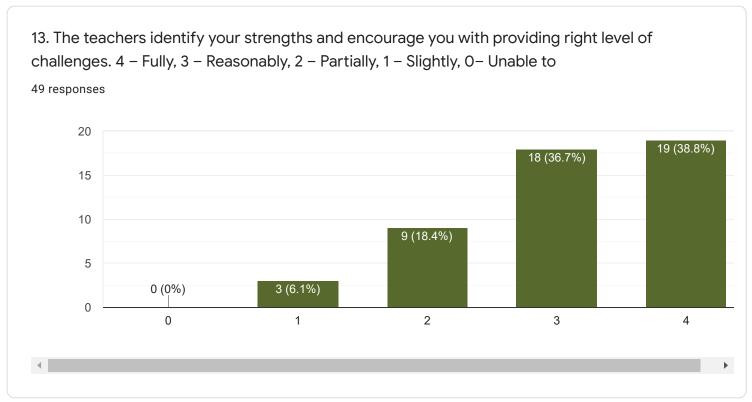

## Student Sample Survey

Questions Responses 52

Student Satisfaction Survey on Teaching Learning Process

1. How much of the syllabus was covered in the class? 4-85 to 100%, 3-70 to 84%, 2-55 to 69%, 1-30 to 54%, 0-Below 30%