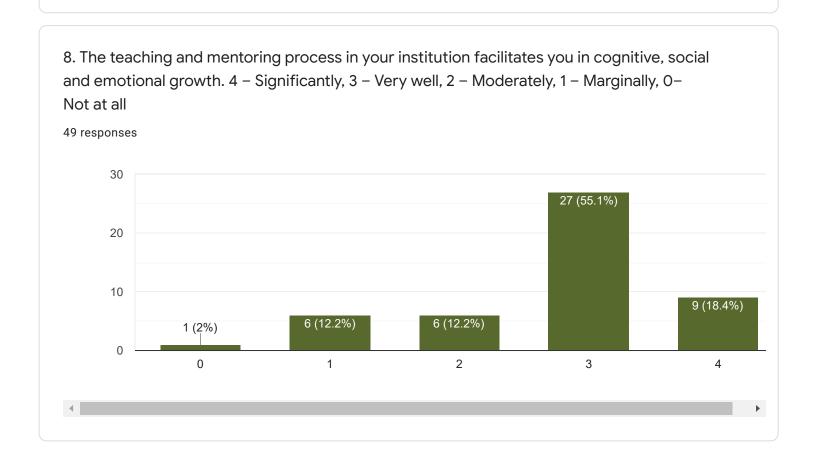

48 responses

5. Fairness of the internal evaluation process by the teachers. 4 – Always fair, 3 – Usually fair, 2 – Sometimes unfair, 1 – Usually unfair, 0– Unfair

49 responses

11. Your mentor does a necessary follow-up with an assigned task to you. 4 - Every time, 3 - Usually, 2 - Occasionally/Sometimes, 1 - Rarely, 0 - I don't have a mentor 49 responses 20 17 (34.7%) 15 15 (30.6%) 12 (24.5%) 10 5 1 (2%) 4 (8.2%) 0 2 3 4